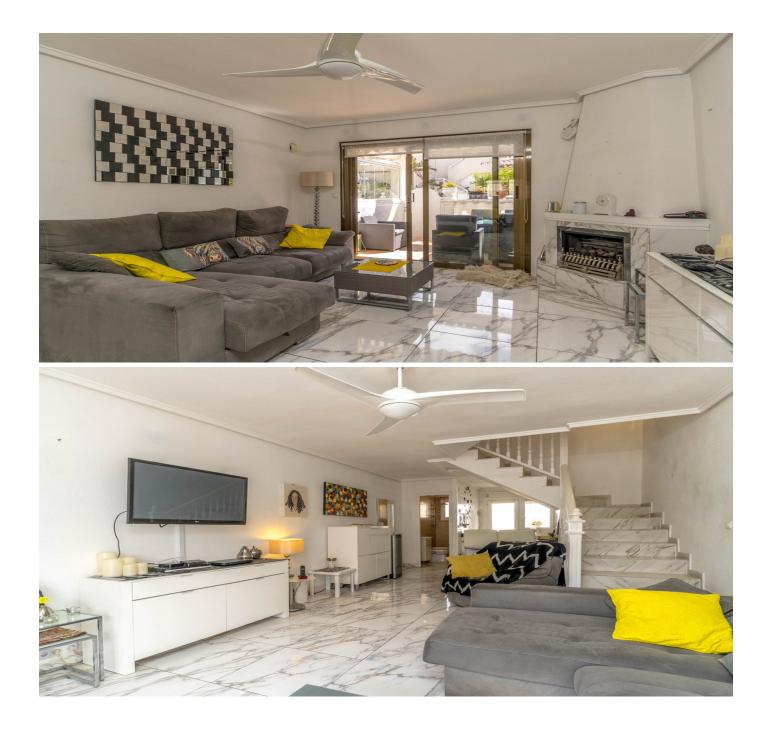

### Townhouse in Torrevieja

2-storey townhouse in the Rocahun complex, Oriuel Costa. Large cabin with fireplace, separate kitchen, 3 bedrooms with fitted wardrobes, 2 bathrooms, 2 terraces, solarium. The windows are facing south. Plot 20 m2. The complex has a communal pool and parking space. Rocahun is located between Torrevieja and Oriulela Costa. On the one hand, it is a quiet area, and on the other - there is all the necessary infrastructure for living throughout the year. A few minutes by car are hospital, English and Spanish colleges, the commercial center Zhenya-Boulevard and the ABANEUS shopping center. Five minutes away are tennis and yacht clubs Torrevieja, and within a radius only a few kilometers - Las Quinas Golf Clubs, Campoamor, Villamartin, Las Ramblas, La Marqueza, La Finca. The apartment is located next to Cala Piteras Cove and 2 other beaches: Playa de Punta Prima and Cala Ferris.