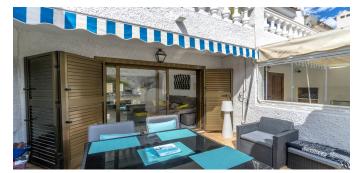

### Townhouse in Torrevieja

2-storey townhouse in the Rocahun complex, Oriuel Costa. Large cabin with fireplace, separate kitchen, 3 bedrooms with fitted wardrobes, 2 bathrooms, 2 terraces, solarium. The windows are facing south. Plot 20 m2. The complex has a communal pool and parking space. Rocahun is located between Torrevieja and Oriulela Costa. On the one hand, it is a quiet area, and on the other - there is all the necessary infrastructure for living throughout the year. A few minutes by car are hospital, English and Spanish colleges, the commercial center Zhenya-Boulevard and the ABANEUS shopping center. Five minutes away are tennis and yacht clubs Torrevieja, and within a radius only a few kilometers - Las Quinas Golf Clubs, Campoamor, Villamartin, Las Ramblas, La Marqueza, La Finca. The apartment is located next to Cala Piteras Cove and 2 other beaches: Playa de Punta Prima and Cala Ferris.