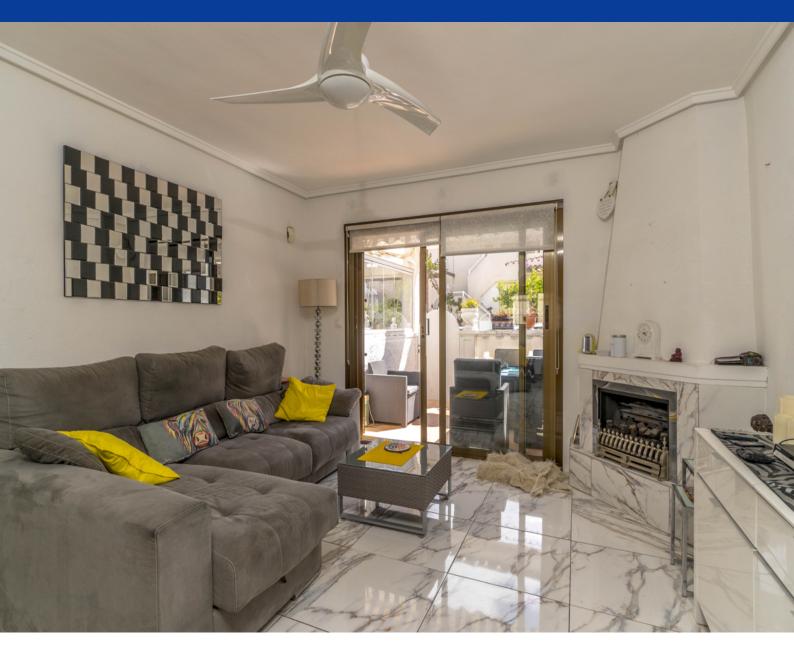

### Townhouse in Torrevieja

2-storey townhouse in the Rocahun complex, Oriuel Costa. Large cabin with fireplace, separate kitchen, 3 bedrooms with fitted wardrobes, 2 bathrooms, 2 terraces, solarium. The windows are facing south. Plot 20 m2. The complex has a communal pool and parking space. Rocahun is located between Torrevieja and Oriulela Costa. On the one hand, it is a quiet area, and on the other - there is all the necessary infrastructure for living throughout the year. A few minutes by car are hospital, English and Spanish colleges, the commercial center Zhenya-Boulevard and the ABANEUS shopping center. Five minutes away are tennis and yacht clubs Torrevieja, and within a radius only a few kilometers - Las Quinas Golf Clubs, Campoamor, Villamartin, Las Ramblas, La Marqueza, La Finca. The apartment is located next to Cala Piteras Cove and 2 other beaches: Playa de Punta Prima and Cala Ferris.