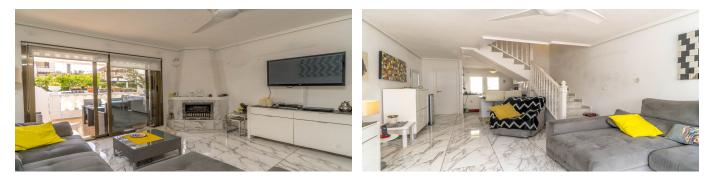

### Townhouse in Torrevieja

2-storey townhouse in the Rocahun complex, Oriuel Costa. Large cabin with fireplace, separate kitchen, 3 bedrooms with fitted wardrobes, 2 bathrooms, 2 terraces, solarium. The windows are facing south. Plot 20 m2. The complex has a communal pool and parking space. Rocahun is located between Torrevieja and Oriulela Costa. On the one hand, it is a quiet area, and on the other - there is all the necessary infrastructure for living throughout the year. A few minutes by car are hospital, English and Spanish colleges, the commercial center Zhenya-Boulevard and the ABANEUS shopping center. Five minutes away are tennis and yacht clubs Torrevieja, and within a radius only a few kilometers - Las Quinas Golf Clubs, Campoamor, Villamartin, Las Ramblas, La Marqueza, La Finca. The apartment is located next to Cala Piteras Cove and 2 other beaches: Playa de Punta Prima and Cala Ferris.