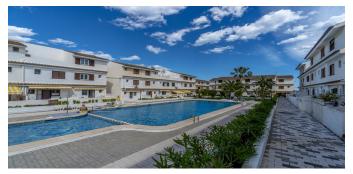

### Townhouse in Torrevieja

2-storey townhouse in the Rocahun complex, Oriuel Costa. Large cabin with fireplace, separate kitchen, 3 bedrooms with fitted wardrobes, 2 bathrooms, 2 terraces, solarium. The windows are facing south. Plot 20 m2. The complex has a communal pool and parking space. Rocahun is located between Torrevieja and Oriulela Costa. On the one hand, it is a quiet area, and on the other - there is all the necessary infrastructure for living throughout the year. A few minutes by car are hospital, English and Spanish colleges, the commercial center Zhenya-Boulevard and the ABANEUS shopping center. Five minutes away are tennis and yacht clubs Torrevieja, and within a radius only a few kilometers - Las Quinas Golf Clubs, Campoamor, Villamartin, Las Ramblas, La Marqueza, La Finca. The apartment is located next to Cala Piteras Cove and 2 other beaches: Playa de Punta Prima and Cala Ferris.