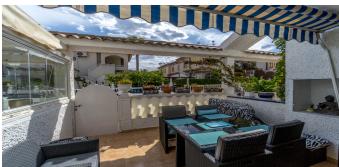

### Townhouse in Torrevieja

2-storey townhouse in the Rocahun complex, Oriuel Costa. Large cabin with fireplace, separate kitchen, 3 bedrooms with fitted wardrobes, 2 bathrooms, 2 terraces, solarium. The windows are facing south. Plot 20 m2. The complex has a communal pool and parking space. Rocahun is located between Torrevieja and Oriulela Costa. On the one hand, it is a quiet area, and on the other - there is all the necessary infrastructure for living throughout the year. A few minutes by car are hospital, English and Spanish colleges, the commercial center Zhenya-Boulevard and the ABANEUS shopping center. Five minutes away are tennis and yacht clubs Torrevieja, and within a radius only a few kilometers - Las Quinas Golf Clubs, Campoamor, Villamartin, Las Ramblas, La Marqueza, La Finca. The apartment is located next to Cala Piteras Cove and 2 other beaches: Playa de Punta Prima and Cala Ferris.