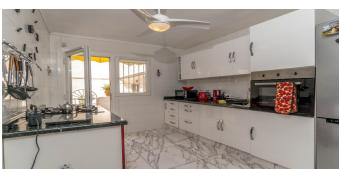

### Townhouse in Torrevieja

2-storey townhouse in the Rocahun complex, Oriuel Costa. Large cabin with fireplace, separate kitchen, 3 bedrooms with fitted wardrobes, 2 bathrooms, 2 terraces, solarium. The windows are facing south. Plot 20 m2. The complex has a communal pool and parking space. Rocahun is located between Torrevieja and Oriulela Costa. On the one hand, it is a quiet area, and on the other - there is all the necessary infrastructure for living throughout the year. A few minutes by car are hospital, English and Spanish colleges, the commercial center Zhenya-Boulevard and the ABANEUS shopping center. Five minutes away are tennis and yacht clubs Torrevieja, and within a radius only a few kilometers - Las Quinas Golf Clubs, Campoamor, Villamartin, Las Ramblas, La Marqueza, La Finca. The apartment is located next to Cala Piteras Cove and 2 other beaches: Playa de Punta Prima and Cala Ferris.