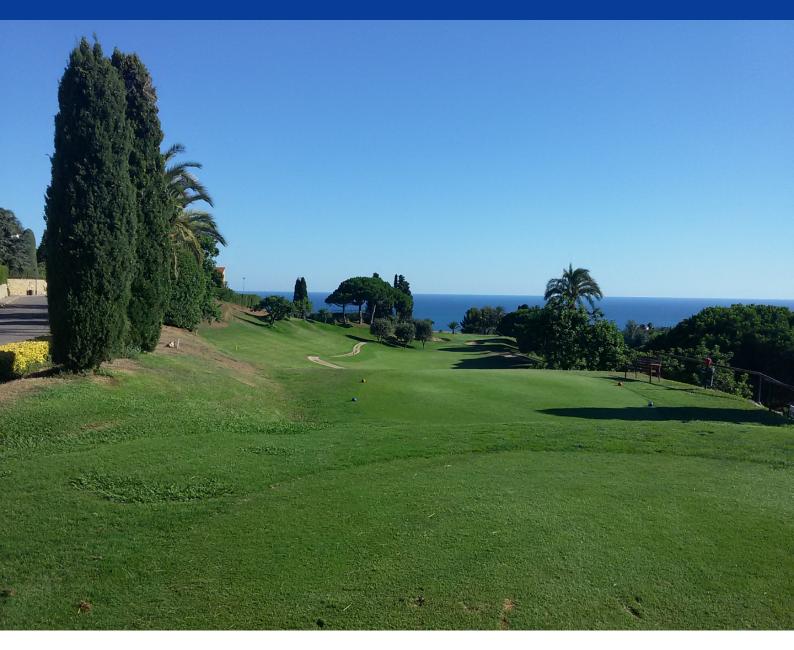

Its ideal orientation, as well as its location without nearby houses, allows you to enjoy a truly breathtaking panorama of the sea. Access and exit are really quick and easy.

The plot is about 1200 m2 on which you can build a two-storey house with a maximum area of 500 m2, including a garage and an outdoor pool. The building will have sea views from all the main rooms and rooms, on part of a flat plot of about 900 m2.