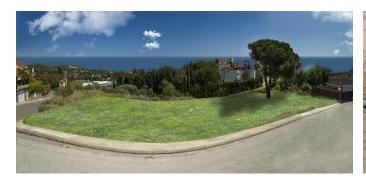

## Plot in San Andreu de Llavaneres

Plot of land for residential development in San Andreu de Llavaneres

Plot of land of 1194 m2 located in San Andreu de Llavaneres. Ideal for building a beautiful house with incredible sea and mountain views.

Its ideal orientation, as well as its location without nearby houses, allows you to enjoy a truly breathtaking panorama of the sea. Access and exit are really quick and easy.

The plot is about 1200 m2 on which you can build a two-storey house with a maximum area of 500 m2, including a garage and an outdoor pool. The building will have sea views from all the main rooms and rooms, on part of a flat plot of about 900 m2.