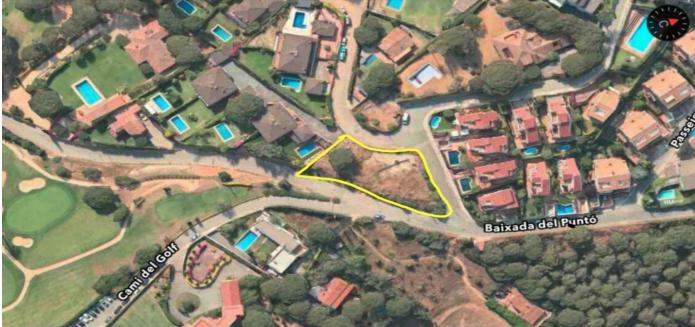

## Plot in San Andreu de Llavaneres

Plot of land for residential development in San Andreu de Llavaneres

Plot of land of 1194 m2 located in San Andreu de Llavaneres. Ideal for building a beautiful house with incredible sea and mountain views.

Its ideal orientation, as well as its location without nearby houses, allows you to enjoy a truly breathtaking panorama of the sea. Access and exit are really quick and easy.

The plot is about 1200 m2 on which you can build a two-storey house with a maximum area of 500 m2, including a garage and an outdoor pool. The building will have sea views from all the main rooms and rooms, on part of a flat plot of about 900 m2.