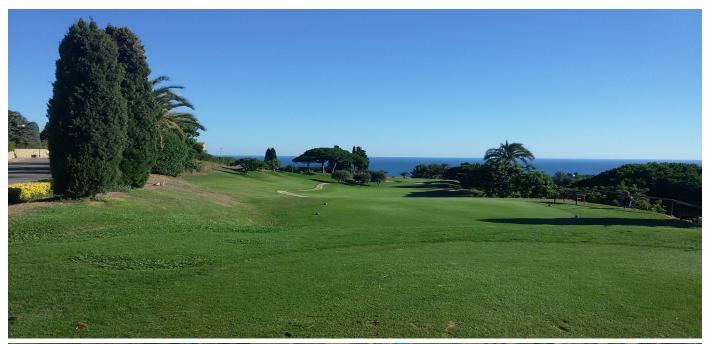

Its ideal orientation, as well as its location without nearby houses, allows you to enjoy a truly breathtaking panorama of the sea. Access and exit are really quick and easy.

The plot is about 1200 m2 on which you can build a two-storey house with a maximum area of 500 m2, including a garage and an outdoor pool. The building will have sea views from all the main rooms and rooms, on part of a flat plot of about 900 m2.