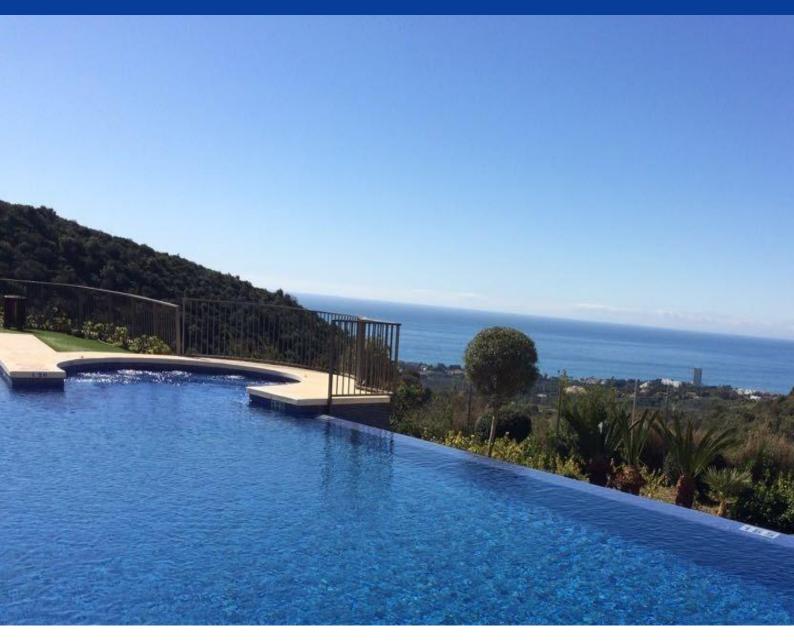

#### Land plot in Platja d'aro

Land frequencies of 1842 m.KV. On the coast of Costa Brava is located in the exclusive urbanization of Mas Nou near Playa de Aro. The site has a southwest orientation with a magnificent panoramic view of the Mediterranean Sea and the beautiful hills of Catalan countryside. There are all communications (water and electricity) and you can build a house consisting of basement and basement. The maximum property size that can be built is 552 m.kv. (The basement area is not included in the overall authorized building - only construction over the level of land). The adjacent area of **115**54 m2 is for sale, which can also be bought, which allows you to build a house for one family to 600 m2 (without basement).