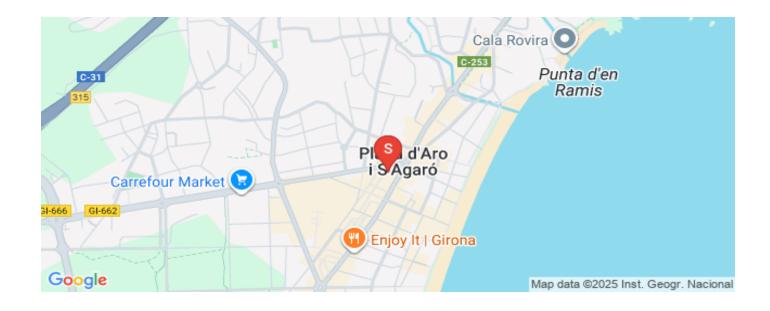

#### Land plot in Platja d'aro

Land frequencies of 1842 m.KV. On the coast of Costa Brava is located in the exclusive urbanization of Mas Nou near Playa de Aro. The site has a southwest orientation with a magnificent panoramic view of the Mediterranean Sea and the beautiful hills of Catalan countryside. There are all communications (water and electricity) and you can build a house consisting of basement and basement. The maximum property size that can be built is 552 m.kv. (The basement area is not included in the overall authorized building - only construction over the level of land). The adjacent area of **115**54 m2 is for sale, which can also be bought, which allows you to build a house for one family to 600 m2 (without basement).