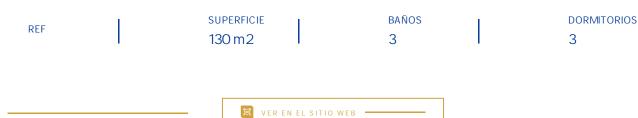

#### Land plot in Platja d'aro

Land frequencies of 1842 m.KV. On the coast of Costa Brava is located in the exclusive urbanization of Mas Nou near Playa de Aro. The site has a southwest orientation with a magnificent panoramic view of the Mediterranean Sea and the beautiful hills of Catalan countryside. There are all communications (water and electricity) and you can build a house consisting of basement and basement. The maximum property size that can be built is 552 m.kv. (The basement area is not included in the overall authorized building - only construction over the level of land). The adjacent area of **115**54 m2 is for sale, which can also be bought, which allows you to build a house for one family to 600 m2 (without basement).