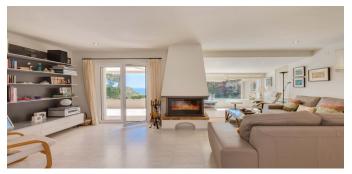

## House in Palafrugell

House in a classic style with sea views in Tamario, which refers to the municipality of the city of Palafrugel. Built in 1989 and was completely renovated in 2001. The total area of the house is 228 M.KV. on the territory of 1650 m.kv. The house has 4 bedrooms, 3 bathrooms, a spacious interior with a fireplace and a dining area, a fully equipped kitchen. Gas heating. The house has a large area with a garden and a swimming pool.