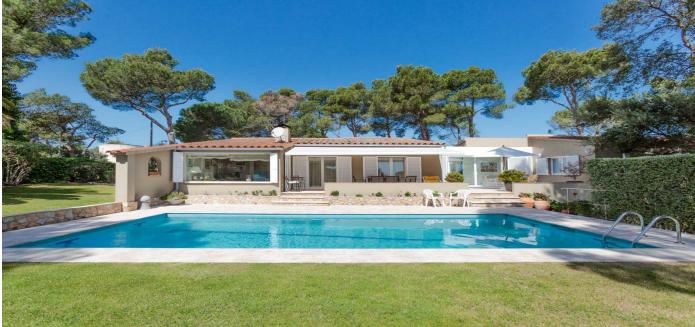

## House in Palafrugell

House in a classic style with sea views in Tamario, which refers to the municipality of the city of Palafrugel. Built in 1989 and was completely renovated in 2001. The total area of the house is 228 M.KV. on the territory of 1650 m.kv. The house has 4 bedrooms, 3 bathrooms, a spacious interior with a fireplace and a dining area, a fully equipped kitchen. Gas heating. The house has a large area with a garden and a swimming pool.