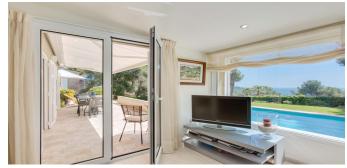

## House in Palafrugell

House in a classic style with sea views in Tamario, which refers to the municipality of the city of Palafrugel. Built in 1989 and was completely renovated in 2001. The total area of the house is 228 M.KV. on the territory of 1650 m.kv. The house has 4 bedrooms, 3 bathrooms, a spacious interior with a fireplace and a dining area, a fully equipped kitchen. Gas heating. The house has a large area with a garden and a swimming pool.