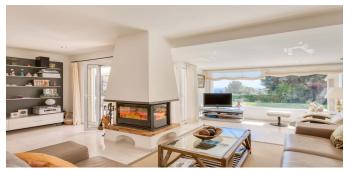

## House in Palafrugell

House in a classic style with sea views in Tamario, which refers to the municipality of the city of Palafrugel. Built in 1989 and was completely renovated in 2001. The total area of the house is 228 M.KV. on the territory of 1650 m.kv. The house has 4 bedrooms, 3 bathrooms, a spacious interior with a fireplace and a dining area, a fully equipped kitchen. Gas heating. The house has a large area with a garden and a swimming pool.