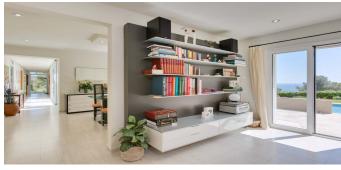

## House in Palafrugell

House in a classic style with sea views in Tamario, which refers to the municipality of the city of Palafrugel. Built in 1989 and was completely renovated in 2001. The total area of the house is 228 M.KV. on the territory of 1650 m.kv. The house has 4 bedrooms, 3 bathrooms, a spacious interior with a fireplace and a dining area, a fully equipped kitchen. Gas heating. The house has a large area with a garden and a swimming pool.