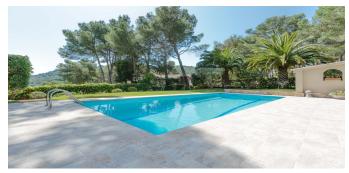

## House in Palafrugell

House in a classic style with sea views in Tamario, which refers to the municipality of the city of Palafrugel. Built in 1989 and was completely renovated in 2001. The total area of the house is 228 M.KV. on the territory of 1650 m.kv. The house has 4 bedrooms, 3 bathrooms, a spacious interior with a fireplace and a dining area, a fully equipped kitchen. Gas heating. The house has a large area with a garden and a swimming pool.