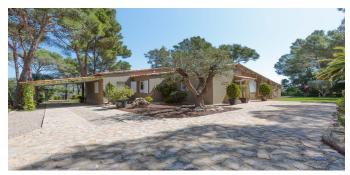

## House in Palafrugell

House in a classic style with sea views in Tamario, which refers to the municipality of the city of Palafrugel. Built in 1989 and was completely renovated in 2001. The total area of the house is 228 M.KV. on the territory of 1650 m.kv. The house has 4 bedrooms, 3 bathrooms, a spacious interior with a fireplace and a dining area, a fully equipped kitchen. Gas heating. The house has a large area with a garden and a swimming pool.