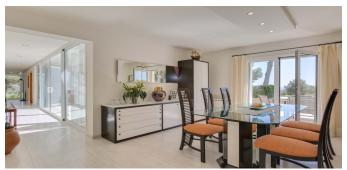

## House in Palafrugell

House in a classic style with sea views in Tamario, which refers to the municipality of the city of Palafrugel. Built in 1989 and was completely renovated in 2001. The total area of the house is 228 M.KV. on the territory of 1650 m.kv. The house has 4 bedrooms, 3 bathrooms, a spacious interior with a fireplace and a dining area, a fully equipped kitchen. Gas heating. The house has a large area with a garden and a swimming pool.