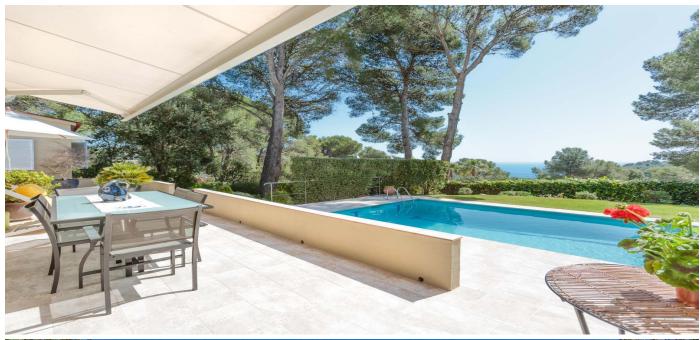

## House in Palafrugell

House in a classic style with sea views in Tamario, which refers to the municipality of the city of Palafrugel. Built in 1989 and was completely renovated in 2001. The total area of the house is 228 M.KV. on the territory of 1650 m.kv. The house has 4 bedrooms, 3 bathrooms, a spacious interior with a fireplace and a dining area, a fully equipped kitchen. Gas heating. The house has a large area with a garden and a swimming pool.