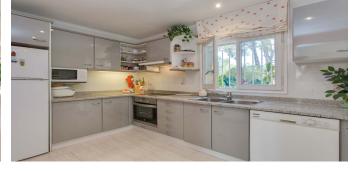

## House in Palafrugell

House in a classic style with sea views in Tamario, which refers to the municipality of the city of Palafrugel. Built in 1989 and was completely renovated in 2001. The total area of the house is 228 M.KV. on the territory of 1650 m.kv. The house has 4 bedrooms, 3 bathrooms, a spacious interior with a fireplace and a dining area, a fully equipped kitchen. Gas heating. The house has a large area with a garden and a swimming pool.