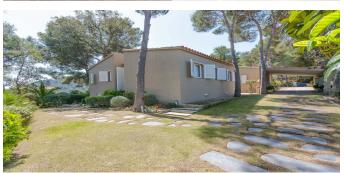

## House in Palafrugell

House in a classic style with sea views in Tamario, which refers to the municipality of the city of Palafrugel. Built in 1989 and was completely renovated in 2001. The total area of the house is 228 M.KV. on the territory of 1650 m.kv. The house has 4 bedrooms, 3 bathrooms, a spacious interior with a fireplace and a dining area, a fully equipped kitchen. Gas heating. The house has a large area with a garden and a swimming pool.