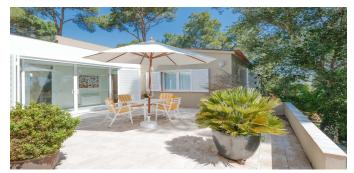

## House in Palafrugell

House in a classic style with sea views in Tamario, which refers to the municipality of the city of Palafrugel. Built in 1989 and was completely renovated in 2001. The total area of the house is 228 M.KV. on the territory of 1650 m.kv. The house has 4 bedrooms, 3 bathrooms, a spacious interior with a fireplace and a dining area, a fully equipped kitchen. Gas heating. The house has a large area with a garden and a swimming pool.