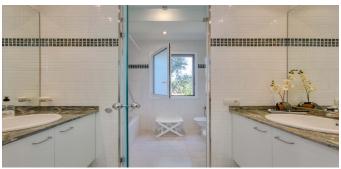

## House in Palafrugell

House in a classic style with sea views in Tamario, which refers to the municipality of the city of Palafrugel. Built in 1989 and was completely renovated in 2001. The total area of the house is 228 M.KV. on the territory of 1650 m.kv. The house has 4 bedrooms, 3 bathrooms, a spacious interior with a fireplace and a dining area, a fully equipped kitchen. Gas heating. The house has a large area with a garden and a swimming pool.