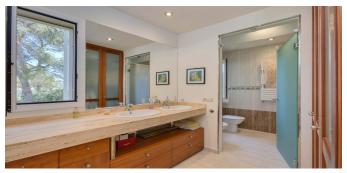

## House in Palafrugell

House in a classic style with sea views in Tamario, which refers to the municipality of the city of Palafrugel. Built in 1989 and was completely renovated in 2001. The total area of the house is 228 M.KV. on the territory of 1650 m.kv. The house has 4 bedrooms, 3 bathrooms, a spacious interior with a fireplace and a dining area, a fully equipped kitchen. Gas heating. The house has a large area with a garden and a swimming pool.