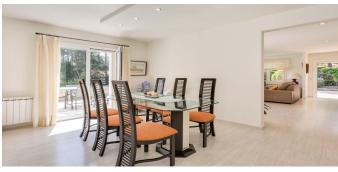

## House in Palafrugell

House in a classic style with sea views in Tamario, which refers to the municipality of the city of Palafrugel. Built in 1989 and was completely renovated in 2001. The total area of the house is 228 M.KV. on the territory of 1650 m.kv. The house has 4 bedrooms, 3 bathrooms, a spacious interior with a fireplace and a dining area, a fully equipped kitchen. Gas heating. The house has a large area with a garden and a swimming pool.