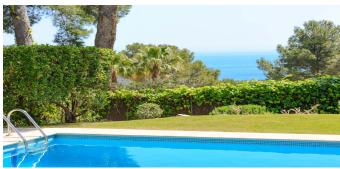

## House in Palafrugell

House in a classic style with sea views in Tamario, which refers to the municipality of the city of Palafrugel. Built in 1989 and was completely renovated in 2001. The total area of the house is 228 M.KV. on the territory of 1650 m.kv. The house has 4 bedrooms, 3 bathrooms, a spacious interior with a fireplace and a dining area, a fully equipped kitchen. Gas heating. The house has a large area with a garden and a swimming pool.