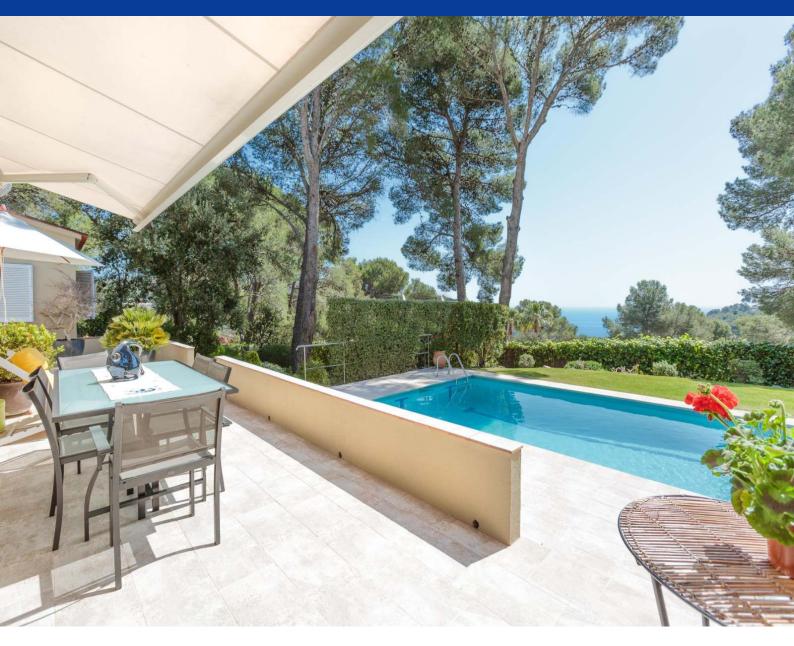

## House in Palafrugell

House in a classic style with sea views in Tamario, which refers to the municipality of the city of Palafrugel. Built in 1989 and was completely renovated in 2001. The total area of the house is 228 M.KV. on the territory of 1650 m.kv. The house has 4 bedrooms, 3 bathrooms, a spacious interior with a fireplace and a dining area, a fully equipped kitchen. Gas heating. The house has a large area with a garden and a swimming pool.