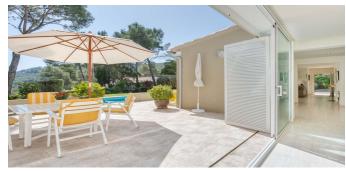

## House in Palafrugell

House in a classic style with sea views in Tamario, which refers to the municipality of the city of Palafrugel. Built in 1989 and was completely renovated in 2001. The total area of the house is 228 M.KV. on the territory of 1650 m.kv. The house has 4 bedrooms, 3 bathrooms, a spacious interior with a fireplace and a dining area, a fully equipped kitchen. Gas heating. The house has a large area with a garden and a swimming pool.