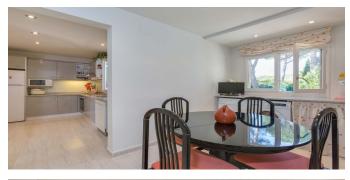

## House in Palafrugell

House in a classic style with sea views in Tamario, which refers to the municipality of the city of Palafrugel. Built in 1989 and was completely renovated in 2001. The total area of the house is 228 M.KV. on the territory of 1650 m.kv. The house has 4 bedrooms, 3 bathrooms, a spacious interior with a fireplace and a dining area, a fully equipped kitchen. Gas heating. The house has a large area with a garden and a swimming pool.