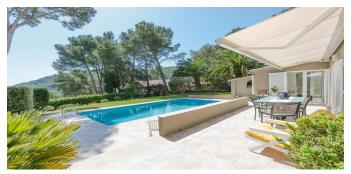

## House in Palafrugell

House in a classic style with sea views in Tamario, which refers to the municipality of the city of Palafrugel. Built in 1989 and was completely renovated in 2001. The total area of the house is 228 M.KV. on the territory of 1650 m.kv. The house has 4 bedrooms, 3 bathrooms, a spacious interior with a fireplace and a dining area, a fully equipped kitchen. Gas heating. The house has a large area with a garden and a swimming pool.