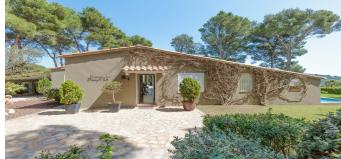

## House in Palafrugell

House in a classic style with sea views in Tamario, which refers to the municipality of the city of Palafrugel. Built in 1989 and was completely renovated in 2001. The total area of the house is 228 M.KV. on the territory of 1650 m.kv. The house has 4 bedrooms, 3 bathrooms, a spacious interior with a fireplace and a dining area, a fully equipped kitchen. Gas heating. The house has a large area with a garden and a swimming pool.