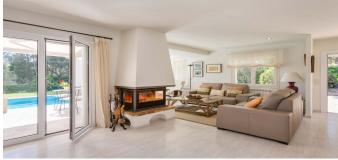

## House in Palafrugell

House in a classic style with sea views in Tamario, which refers to the municipality of the city of Palafrugel. Built in 1989 and was completely renovated in 2001. The total area of the house is 228 M.KV. on the territory of 1650 m.kv. The house has 4 bedrooms, 3 bathrooms, a spacious interior with a fireplace and a dining area, a fully equipped kitchen. Gas heating. The house has a large area with a garden and a swimming pool.