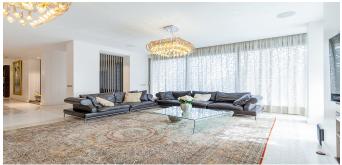

On the 1st floor there is a large and comfortable room of 60 m.kv., dining room with bar counter, dining area, a kitchen is equipped with modern appliances, a guest bathroom, a bedroom with a bathroom, a dressing room, a terrace with access to the site.