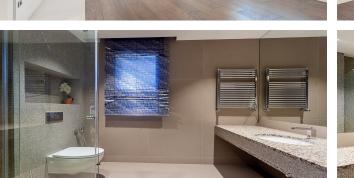

On the 1st floor there is a large and comfortable room of 60 m.kv., dining room with bar counter, dining area, a kitchen is equipped with modern appliances, a guest bathroom, a bedroom with a bathroom, a dressing room, a terrace with access to the site.

On the 2nd floor there are 3 bedrooms + 3 bathrooms, wardrobe. Of the 2 bedrooms, access to a personal terrace balcony with a beautiful view. The ground floor has a garage for 2 cars, a cinema hall, a billiard room, a bar, economic wool. Bodega is made according to an individual project. The house is equipped with an elevator.