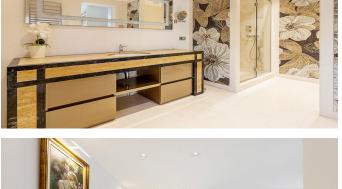

On the 1st floor there is a large and comfortable room of 60 m.kv., dining room with bar counter, dining area, a kitchen is equipped with modern appliances, a guest bathroom, a bedroom with a bathroom, a dressing room, a terrace with access to the site.

On the 2nd floor there are 3 bedrooms + 3 bathrooms, wardrobe. Of the 2 bedrooms, access to a personal terrace balcony with a beautiful view. The ground floor has a garage for 2 cars, a cinema hall, a billiard room, a bar, economic wool. Bodega is made according to an individual project. The house is equipped with an elevator.