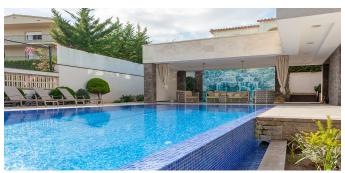

A warm floor system is installed, air conditioners in each room, 9 solar panels, which saves electricity. The overflow pool with a Roman staircase, a covered platform for recreation and dining area, close to a comfortable jacuzzi with 4 types of massage and decorative waterfall.