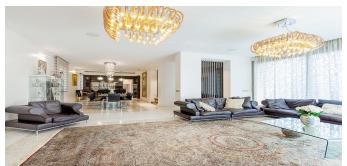

On the 1st floor there is a large and comfortable room of 60 m.kv., dining room with bar counter, dining area, a kitchen is equipped with modern appliances, a guest bathroom, a bedroom with a bathroom, a dressing room, a terrace with access to the site.