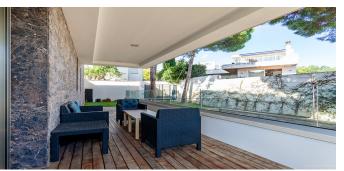

A warm floor system is installed, air conditioners in each room, 9 solar panels, which saves electricity. The overflow pool with a Roman staircase, a covered platform for recreation and dining area, close to a comfortable jacuzzi with 4 types of massage and decorative waterfall.

On the 1st floor there is a large and comfortable room of 60 m.kv., dining room with bar counter, dining area, a kitchen is equipped with modern appliances, a guest bathroom, a bedroom with a bathroom, a dressing room, a terrace with access to the site.