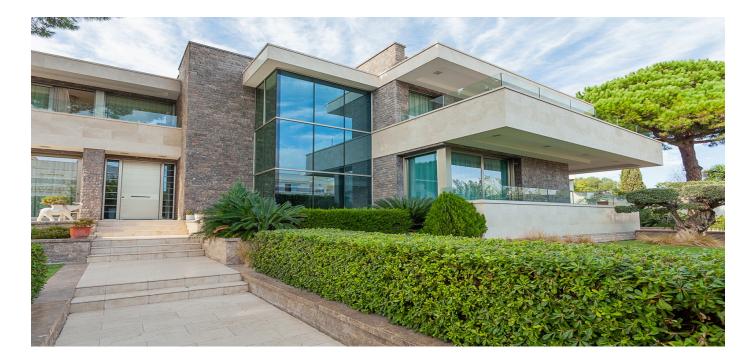

### House in Platja d'aro

Platja d'aro, Costa Brava

### House in Platja d'aro

Villa in Frank Lloyd Wright Wright (Frank Lloyd Wright) with a chic purchase area in Playa de Aro. Located on hills 400 meters from the sea and 200 meters from the central street. The distance to the center of Barcelona is 100 km away. Total area 875 M.KV on the territory of 1048 m.kv.

Natural stone (marble 4 species) was used to finish the facade of the house.

Windows: Two-chamber double-glazed windows are made of 12 (cm) aluminum profile, with energy-saving glass coating. Blinds metal antivans. Automatic watering. Deposit for collecting rainwater.