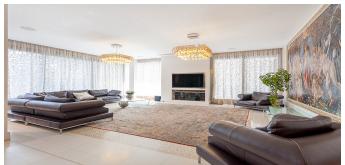

On the 1st floor there is a large and comfortable room of 60 m.kv., dining room with bar counter, dining area, a kitchen is equipped with modern appliances, a guest bathroom, a bedroom with a bathroom, a dressing room, a terrace with access to the site.