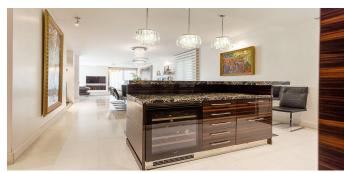

On the 1st floor there is a large and comfortable room of 60 m.kv., dining room with bar counter, dining area, a kitchen is equipped with modern appliances, a guest bathroom, a bedroom with a bathroom, a dressing room, a terrace with access to the site.