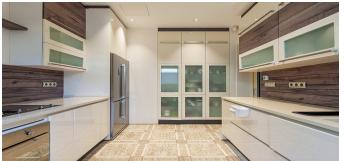

On the 1st floor there is a large and comfortable room of 60 m.kv., dining room with bar counter, dining area, a kitchen is equipped with modern appliances, a guest bathroom, a bedroom with a bathroom, a dressing room, a terrace with access to the site.