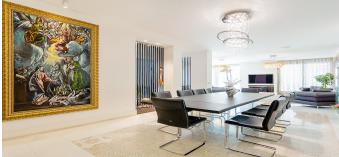

On the 1st floor there is a large and comfortable room of 60 m.kv., dining room with bar counter, dining area, a kitchen is equipped with modern appliances, a guest bathroom, a bedroom with a bathroom, a dressing room, a terrace with access to the site.