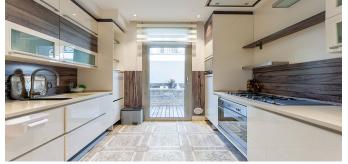

On the 1st floor there is a large and comfortable room of 60 m.kv., dining room with bar counter, dining area, a kitchen is equipped with modern appliances, a guest bathroom, a bedroom with a bathroom, a dressing room, a terrace with access to the site.