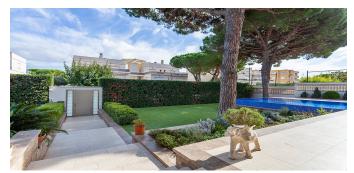

### House in Platja d'aro

Villa in Frank Lloyd Wright Wright (Frank Lloyd Wright) with a chic purchase area in Playa de Aro. Located on hills 400 meters from the sea and 200 meters from the central street. The distance to the center of Barcelona is 100 km away. Total area 875 M.KV on the territory of 1048 m.kv.

A warm floor system is installed, air conditioners in each room, 9 solar panels, which saves electricity. The overflow pool with a Roman staircase, a covered platform for recreation and dining area, close to a comfortable jacuzzi with 4 types of massage and decorative waterfall.

Natural stone (marble 4 species) was used to finish the facade of the house.

Windows: Two-chamber double-glazed windows are made of 12 (cm) aluminum profile, with energy-saving glass coating. Blinds metal antivans. Automatic watering. Deposit for collecting rainwater.