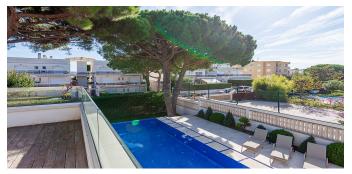

A warm floor system is installed, air conditioners in each room, 9 solar panels, which saves electricity. The overflow pool with a Roman staircase, a covered platform for recreation and dining area, close to a comfortable jacuzzi with 4 types of massage and decorative waterfall.