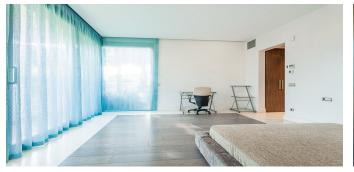

On the 1st floor there is a large and comfortable room of 60 m.kv., dining room with bar counter, dining area, a kitchen is equipped with modern appliances, a guest bathroom, a bedroom with a bathroom, a dressing room, a terrace with access to the site.

On the 2nd floor there are 3 bedrooms + 3 bathrooms, wardrobe. Of the 2 bedrooms, access to a personal terrace balcony with a beautiful view. The ground floor has a garage for 2 cars, a cinema hall, a billiard room, a bar, economic wool. Bodega is made according to an individual project. The house is equipped with an elevator.