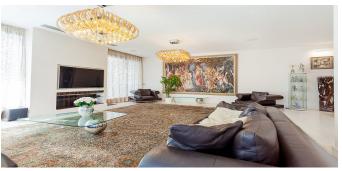

On the 1st floor there is a large and comfortable room of 60 m.kv., dining room with bar counter, dining area, a kitchen is equipped with modern appliances, a guest bathroom, a bedroom with a bathroom, a dressing room, a terrace with access to the site.