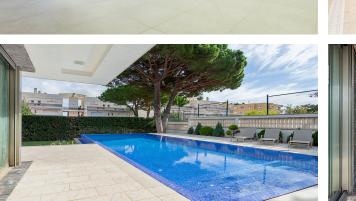

A warm floor system is installed, air conditioners in each room, 9 solar panels, which saves electricity. The overflow pool with a Roman staircase, a covered platform for recreation and dining area, close to a comfortable jacuzzi with 4 types of massage and decorative waterfall.