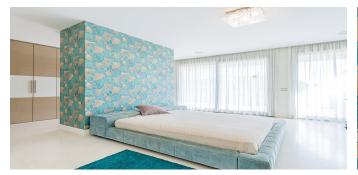

On the 1st floor there is a large and comfortable room of 60 m.kv., dining room with bar counter, dining area, a kitchen is equipped with modern appliances, a guest bathroom, a bedroom with a bathroom, a dressing room, a terrace with access to the site.

On the 2nd floor there are 3 bedrooms + 3 bathrooms, wardrobe. Of the 2 bedrooms, access to a personal terrace balcony with a beautiful view. The ground floor has a garage for 2 cars, a cinema hall, a billiard room, a bar, economic wool. Bodega is made according to an individual project. The house is equipped with an elevator.