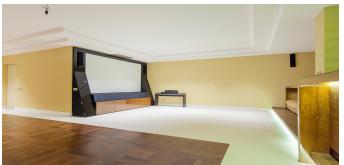

On the 2nd floor there are 3 bedrooms + 3 bathrooms, wardrobe. Of the 2 bedrooms, access to a personal terrace balcony with a beautiful view. The ground floor has a garage for 2 cars, a cinema hall, a billiard room, a bar, economic wool. Bodega is made according to an individual project. The house is equipped with an elevator.