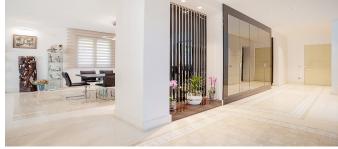

On the 1st floor there is a large and comfortable room of 60 m.kv., dining room with bar counter, dining area, a kitchen is equipped with modern appliances, a guest bathroom, a bedroom with a bathroom, a dressing room, a terrace with access to the site.

On the 2nd floor there are 3 bedrooms + 3 bathrooms, wardrobe. Of the 2 bedrooms, access to a personal terrace balcony with a beautiful view. The ground floor has a garage for 2 cars, a cinema hall, a billiard room, a bar, economic wool. Bodega is made according to an individual project. The house is equipped with an elevator.