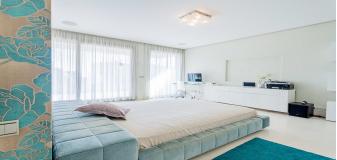

On the 1st floor there is a large and comfortable room of 60 m.kv., dining room with bar counter, dining area, a kitchen is equipped with modern appliances, a guest bathroom, a bedroom with a bathroom, a dressing room, a terrace with access to the site.

On the 2nd floor there are 3 bedrooms + 3 bathrooms, wardrobe. Of the 2 bedrooms, access to a personal terrace balcony with a beautiful view. The ground floor has a garage for 2 cars, a cinema hall, a billiard room, a bar, economic wool. Bodega is made according to an individual project. The house is equipped with an elevator.