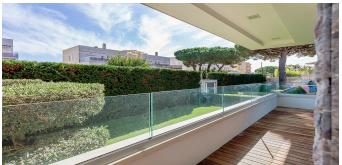

A warm floor system is installed, air conditioners in each room, 9 solar panels, which saves electricity. The overflow pool with a Roman staircase, a covered platform for recreation and dining area, close to a comfortable jacuzzi with 4 types of massage and decorative waterfall.