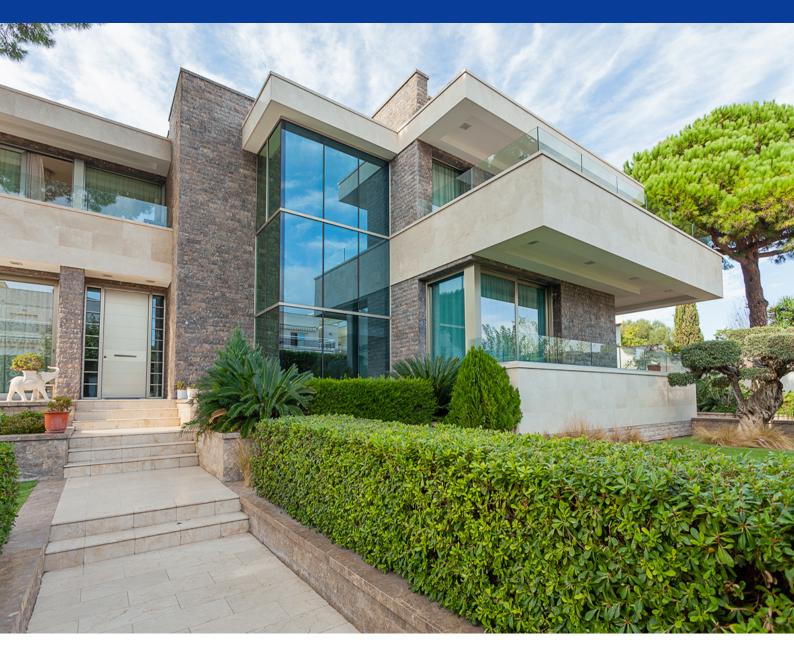

### House in Platja d'aro

Platja d'aro, Costa Brava

### House in Platja d'aro

Villa in Frank Lloyd Wright Wright (Frank Lloyd Wright) with a chic purchase area in Playa de Aro. Located on hills 400 meters from the sea and 200 meters from the central street. The distance to the center of Barcelona is 100 km away. Total area 875 M.KV on the territory of 1048 m.kv.

Natural stone (marble 4 species) was used to finish the facade of the house.

Windows: Two-chamber double-glazed windows are made of 12 (cm) aluminum profile, with energy-saving glass coating. Blinds metal antivans. Automatic watering. Deposit for collecting rainwater.