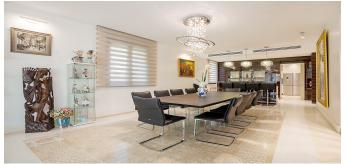

On the 1st floor there is a large and comfortable room of 60 m.kv., dining room with bar counter, dining area, a kitchen is equipped with modern appliances, a guest bathroom, a bedroom with a bathroom, a dressing room, a terrace with access to the site.