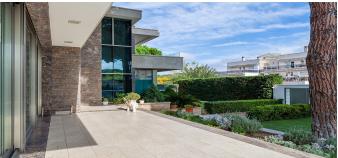

### House in Platja d'aro

Villa in Frank Lloyd Wright Wright (Frank Lloyd Wright) with a chic purchase area in Playa de Aro. Located on hills 400 meters from the sea and 200 meters from the central street. The distance to the center of Barcelona is 100 km away. Total area 875 M.KV on the territory of 1048 m.kv.

Natural stone (marble 4 species) was used to finish the facade of the house.

Windows: Two-chamber double-glazed windows are made of 12 (cm) aluminum profile, with energy-saving glass coating. Blinds metal antivans. Automatic watering. Deposit for collecting rainwater.