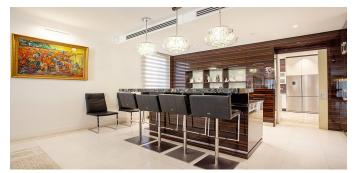

On the 1st floor there is a large and comfortable room of 60 m.kv., dining room with bar counter, dining area, a kitchen is equipped with modern appliances, a guest bathroom, a bedroom with a bathroom, a dressing room, a terrace with access to the site.

On the 2nd floor there are 3 bedrooms + 3 bathrooms, wardrobe. Of the 2 bedrooms, access to a personal terrace balcony with a beautiful view. The ground floor has a garage for 2 cars, a cinema hall, a billiard room, a bar, economic wool. Bodega is made according to an individual project. The house is equipped with an elevator.