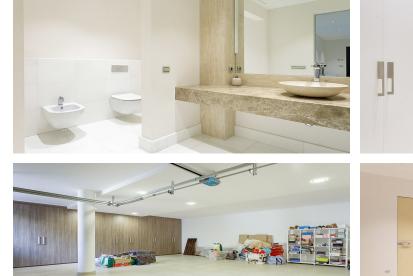

On the 1st floor there is a large and comfortable room of 60 m.kv., dining room with bar counter, dining area, a kitchen is equipped with modern appliances, a guest bathroom, a bedroom with a bathroom, a dressing room, a terrace with access to the site.

On the 2nd floor there are 3 bedrooms + 3 bathrooms, wardrobe. Of the 2 bedrooms, access to a personal terrace balcony with a beautiful view. The ground floor has a garage for 2 cars, a cinema hall, a billiard room, a bar, economic wool. Bodega is made according to an individual project. The house is equipped with an elevator.