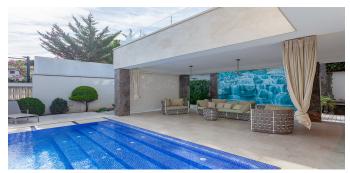

A warm floor system is installed, air conditioners in each room, 9 solar panels, which saves electricity. The overflow pool with a Roman staircase, a covered platform for recreation and dining area, close to a comfortable jacuzzi with 4 types of massage and decorative waterfall.

On the 1st floor there is a large and comfortable room of 60 m.kv., dining room with bar counter, dining area, a kitchen is equipped with modern appliances, a guest bathroom, a bedroom with a bathroom, a dressing room, a terrace with access to the site.