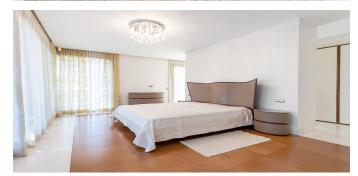

On the 1st floor there is a large and comfortable room of 60 m.kv., dining room with bar counter, dining area, a kitchen is equipped with modern appliances, a guest bathroom, a bedroom with a bathroom, a dressing room, a terrace with access to the site.

On the 2nd floor there are 3 bedrooms + 3 bathrooms, wardrobe. Of the 2 bedrooms, access to a personal terrace balcony with a beautiful view. The ground floor has a garage for 2 cars, a cinema hall, a billiard room, a bar, economic wool. Bodega is made according to an individual project. The house is equipped with an elevator.