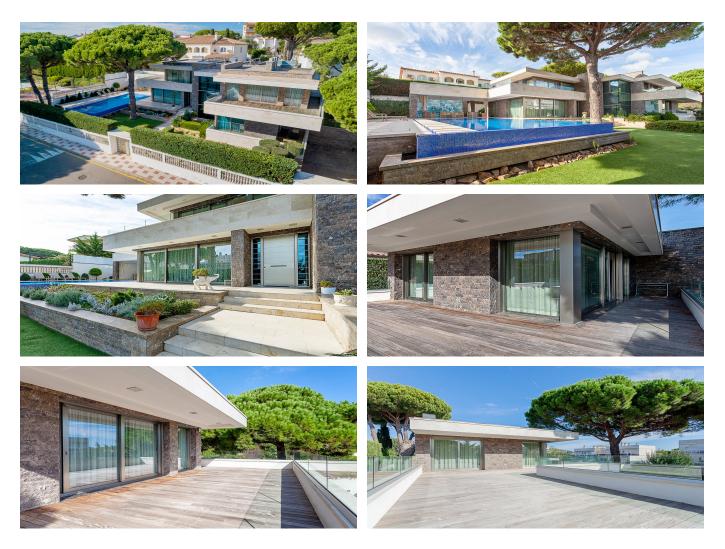

### House in Platja d'aro

Platja d'aro, Costa Brava

### House in Platja d'aro

Villa in Frank Lloyd Wright Wright (Frank Lloyd Wright) with a chic purchase area in Playa de Aro. Located on hills 400 meters from the sea and 200 meters from the central street. The distance to the center of Barcelona is 100 km away. Total area 875 M.KV on the territory of 1048 m.kv.

A warm floor system is installed, air conditioners in each room, 9 solar panels, which saves electricity. The overflow pool with a Roman staircase, a covered platform for recreation and dining area, close to a comfortable jacuzzi with 4 types of massage and decorative waterfall.

On the 1st floor there is a large and comfortable room of 60 m.kv., dining room with bar counter, dining area, a kitchen is equipped with modern appliances, a guest bathroom, a bedroom with a bathroom, a dressing room, a terrace with access to the site.

On the 2nd floor there are 3 bedrooms + 3 bathrooms, wardrobe. Of the 2 bedrooms, access to a personal terrace balcony with a beautiful view. The ground floor has a garage for 2 cars, a cinema hall, a billiard room, a bar, economic wool. Bodega is made according to an individual project. The house is equipped with an elevator.