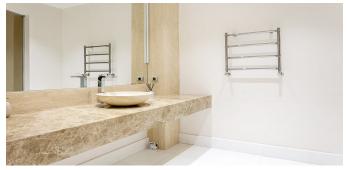

On the 1st floor there is a large and comfortable room of 60 m.kv., dining room with bar counter, dining area, a kitchen is equipped with modern appliances, a guest bathroom, a bedroom with a bathroom, a dressing room, a terrace with access to the site.

On the 2nd floor there are 3 bedrooms + 3 bathrooms, wardrobe. Of the 2 bedrooms, access to a personal terrace balcony with a beautiful view. The ground floor has a garage for 2 cars, a cinema hall, a billiard room, a bar, economic wool. Bodega is made according to an individual project. The house is equipped with an elevator.