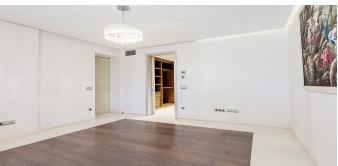

On the 1st floor there is a large and comfortable room of 60 m.kv., dining room with bar counter, dining area, a kitchen is equipped with modern appliances, a guest bathroom, a bedroom with a bathroom, a dressing room, a terrace with access to the site.

On the 2nd floor there are 3 bedrooms + 3 bathrooms, wardrobe. Of the 2 bedrooms, access to a personal terrace balcony with a beautiful view. The ground floor has a garage for 2 cars, a cinema hall, a billiard room, a bar, economic wool. Bodega is made according to an individual project. The house is equipped with an elevator.