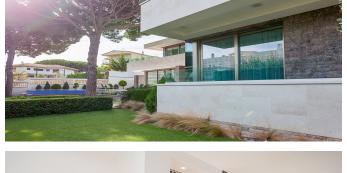

### House in Platja d'aro

Villa in Frank Lloyd Wright Wright (Frank Lloyd Wright) with a chic purchase area in Playa de Aro. Located on hills 400 meters from the sea and 200 meters from the central street. The distance to the center of Barcelona is 100 km away. Total area 875 M.KV on the territory of 1048 m.kv.

A warm floor system is installed, air conditioners in each room, 9 solar panels, which saves electricity. The overflow pool with a Roman staircase, a covered platform for recreation and dining area, close to a comfortable jacuzzi with 4 types of massage and decorative waterfall.