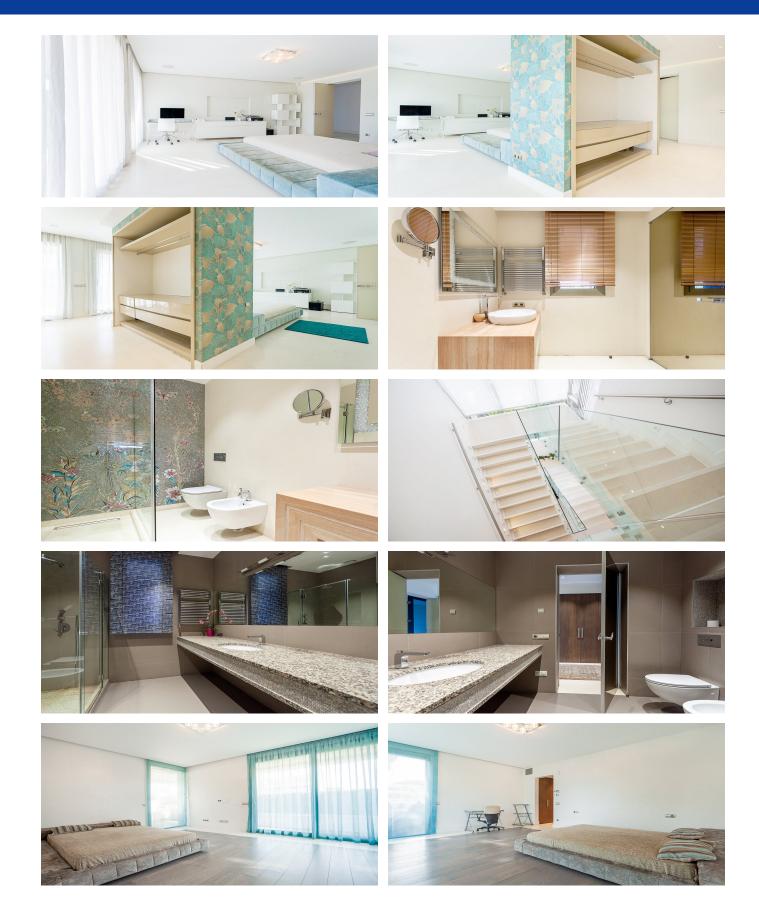

On the 1st floor there is a large and comfortable room of 60 m.kv., dining room with bar counter, dining area, a kitchen is equipped with modern appliances, a guest bathroom, a bedroom with a bathroom, a dressing room, a terrace with access to the site.

On the 2nd floor there are 3 bedrooms + 3 bathrooms, wardrobe. Of the 2 bedrooms, access to a personal terrace balcony with a beautiful view. The ground floor has a garage for 2 cars, a cinema hall, a billiard room, a bar, economic wool. Bodega is made according to an individual project. The house is equipped with an elevator.

Natural stone (marble 4 species) was used to finish the facade of the house.

Windows: Two-chamber double-glazed windows are made of 12 (cm) aluminum profile, with energy-saving glass coating. Blinds metal antivans. Automatic watering. Deposit for collecting rainwater.