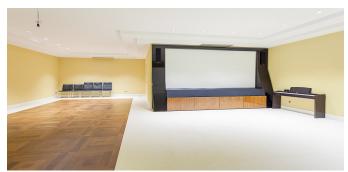

On the 2nd floor there are 3 bedrooms + 3 bathrooms, wardrobe. Of the 2 bedrooms, access to a personal terrace balcony with a beautiful view. The ground floor has a garage for 2 cars, a cinema hall, a billiard room, a bar, economic wool. Bodega is made according to an individual project. The house is equipped with an elevator.