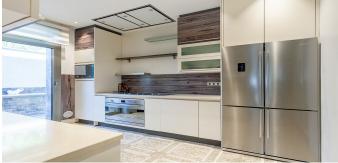

On the 1st floor there is a large and comfortable room of 60 m.kv., dining room with bar counter, dining area, a kitchen is equipped with modern appliances, a guest bathroom, a bedroom with a bathroom, a dressing room, a terrace with access to the site.