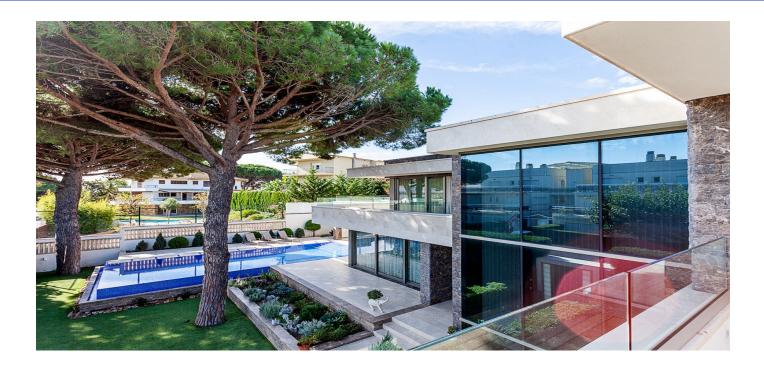

A warm floor system is installed, air conditioners in each room, 9 solar panels, which saves electricity. The overflow pool with a Roman staircase, a covered platform for recreation and dining area, close to a comfortable jacuzzi with 4 types of massage and decorative waterfall.