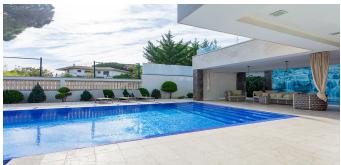

A warm floor system is installed, air conditioners in each room, 9 solar panels, which saves electricity. The overflow pool with a Roman staircase, a covered platform for recreation and dining area, close to a comfortable jacuzzi with 4 types of massage and decorative waterfall.