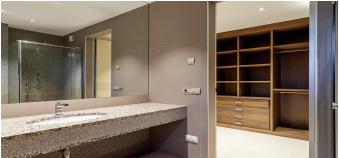

On the 1st floor there is a large and comfortable room of 60 m.kv., dining room with bar counter, dining area, a kitchen is equipped with modern appliances, a guest bathroom, a bedroom with a bathroom, a dressing room, a terrace with access to the site.

On the 2nd floor there are 3 bedrooms + 3 bathrooms, wardrobe. Of the 2 bedrooms, access to a personal terrace balcony with a beautiful view. The ground floor has a garage for 2 cars, a cinema hall, a billiard room, a bar, economic wool. Bodega is made according to an individual project. The house is equipped with an elevator.