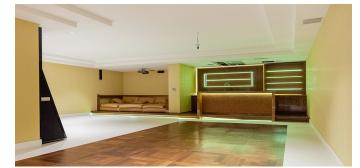

On the 2nd floor there are 3 bedrooms + 3 bathrooms, wardrobe. Of the 2 bedrooms, access to a personal terrace balcony with a beautiful view. The ground floor has a garage for 2 cars, a cinema hall, a billiard room, a bar, economic wool. Bodega is made according to an individual project. The house is equipped with an elevator.