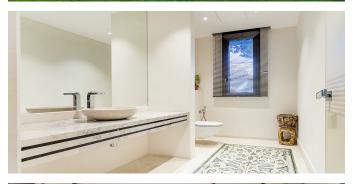

On the 1st floor there is a large and comfortable room of 60 m.kv., dining room with bar counter, dining area, a kitchen is equipped with modern appliances, a guest bathroom, a bedroom with a bathroom, a dressing room, a terrace with access to the site.

On the 2nd floor there are 3 bedrooms + 3 bathrooms, wardrobe. Of the 2 bedrooms, access to a personal terrace balcony with a beautiful view. The ground floor has a garage for 2 cars, a cinema hall, a billiard room, a bar, economic wool. Bodega is made according to an individual project. The house is equipped with an elevator.