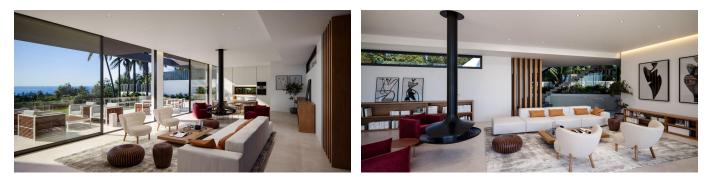

## Villa in Marbella

Separate villa overlooking the mountains located at the top of Marbella overlooking the sea. Total house area 662m.kv on a plot 1011m.kv. The combination of large windows and sliding doors harmonizes the interior with the exterior. A large living room combines the kitchen and dining room, creating a universal and open space for your home. The location of the rooms and windows give the house with a shade of the Mediterranean sky. The master bedroom invites you to a relaxing spa with maximum comfort and a bright view of the surrounding Mediterranean nature. A large terrace opens one of the most unusual views of the Marbella, combining an incredible natural and maritime environment. Recreation area and jacuzzi overlooking the sea and mountains in the company of a solarium and barbecue to enjoy the best sunbats. This villa has many amenities for your well-being and comfort: expanses and flowering plants; Light and open bedrooms; Fully equipped basement with gym, wine cellar, relaxation room and home cinema; And the elevator rises to all levels. The living room with a suspended fireplace leads to the terrace, garden and garden. Magnificent pool, which can be admired from the roof terrace and terraces on the first floor, as well as a spa. The entrance to the villa plunges you into a unique green design even before you enter your home. The staircase protruding the earth with a green fold leads to a balcony overlooking the sea.