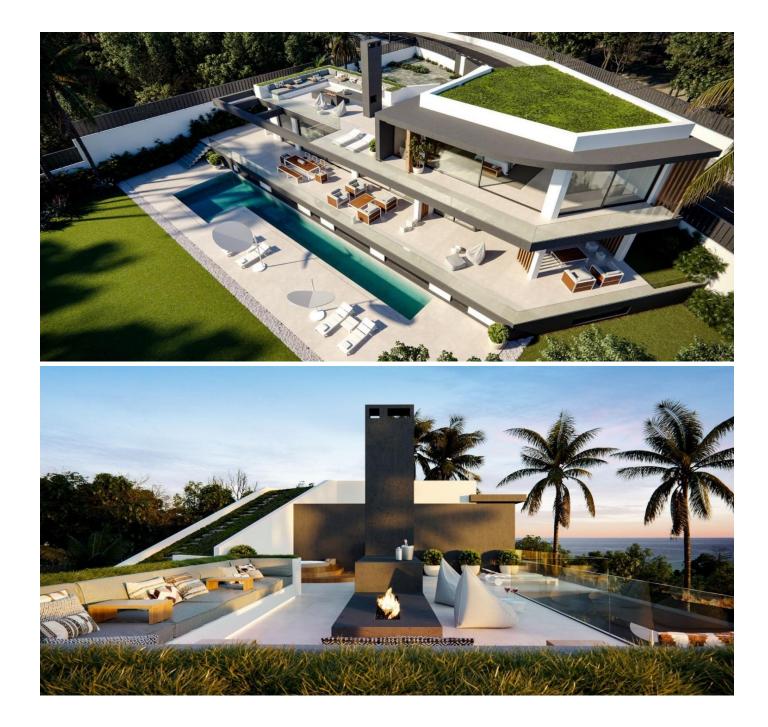

## Villa in Marbella

Separate villa overlooking the mountains located at the top of Marbella overlooking the sea. Total house area 662m.kv on a plot 1011m.kv. The combination of large windows and sliding doors harmonizes the interior with the exterior. A large living room combines the kitchen and dining room, creating a universal and open space for your home. The location of the rooms and windows give the house with a shade of the Mediterranean sky. The master bedroom invites you to a relaxing spa with maximum comfort and a bright view of the surrounding Mediterranean nature. A large terrace opens one of the most unusual views of the Marbella, combining an incredible natural and maritime environment. Recreation area and jacuzzi overlooking the sea and mountains in the company of a solarium and barbecue to enjoy the best sunbats. This villa has many amenities for your well-being and comfort: expanses and flowering plants; Light and open bedrooms; Fully equipped basement with gym, wine cellar, relaxation room and home cinema; And the elevator rises to all levels. The living room with a suspended fireplace leads to the terrace, garden and garden. Magnificent pool, which can be admired from the roof terrace and terraces on the first floor, as well as a spa. The entrance to the villa plunges you into a unique green design even before you enter your home. The staircase protruding the earth with a green fold leads to a balcony overlooking the sea.