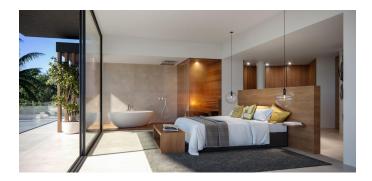

## Villa in Marbella

Separate villa overlooking the mountains located at the top of Marbella overlooking the sea. Total house area 662m.kv on a plot 1011m.kv. The combination of large windows and sliding doors harmonizes the interior with the exterior. A large living room combines the kitchen and dining room, creating a universal and open space for your home. The location of the rooms and windows give the house with a shade of the Mediterranean sky. The master bedroom invites you to a relaxing spa with maximum comfort and a bright view of the surrounding Mediterranean nature. A large terrace opens one of the most unusual views of the Marbella, combining an incredible natural and maritime environment. Recreation area and jacuzzi overlooking the sea and mountains in the company of a solarium and barbecue to enjoy the best sunbats. This villa has many amenities for your well-being and comfort: expanses and flowering plants; Light and open bedrooms; Fully equipped basement with gym, wine cellar, relaxation room and home cinema; And the elevator rises to all levels. The living room with a suspended fireplace leads to the terrace, garden and garden. Magnificent pool, which can be admired from the roof terrace and terraces on the first floor, as well as a spa. The entrance to the villa plunges you into a unique green design even before you enter your home. The staircase protruding the earth with a green fold leads to a balcony overlooking the sea.