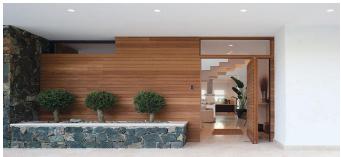

### Villa in Puerto Banus

Modern residence with landscape pool and modern design, located in the privileged area of E Kinta, Benahavis, just a 10-minute drive from Puerto Banus. This makes it possible to personalize some finishes to create an individual house. To maximize the south view, the real estate was raised and focused in such a way as to provide the perfect view from the main terrace on the first floor. The spacious first floor of an open plan includes an atrium of a double height with a floating staircase and a veranda with glass railings. A separate dining area with a fully retractable glass corner offers access to the main terrace and in the garden. The spacious main bedroom with a private bathroom with a separate bathroom and a panoramic window has direct access to the terrace on the top floor with a magnificent view of the coast. There are two guest suites located on the ground floor of the house, and two more guest bedrooms on the ground floor with direct access to the garden. All rooms have bathrooms and fitted wardrobes. At the lowest level of the building there is a large outdoor salon with a wine cellar and bedrooms for guests. Another 183 m2 of the unfinished basement can be designed for the cinema, gym, or spa zone.