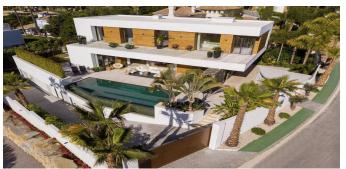

### Villa in Puerto Banus

Modern residence with landscape pool and modern design, located in the privileged area of E Kinta, Benahavis, just a 10-minute drive from Puerto Banus. This makes it possible to personalize some finishes to create an individual house. To maximize the south view, the real estate was raised and focused in such a way as to provide the perfect view from the main terrace on the first floor. The spacious first floor of an open plan includes an atrium of a double height with a floating staircase and a veranda with glass railings. A separate dining area with a fully retractable glass corner offers access to the main terrace and in the garden. The spacious main bedroom with a private bathroom with a separate bathroom and a panoramic window has direct access to the terrace on the top floor with a magnificent view of the coast. There are two guest suites located on the ground floor of the house, and two more guest bedrooms on the ground floor with direct access to the garden. All rooms have bathrooms and fitted wardrobes. At the lowest level of the building there is a large outdoor salon with a wine cellar and bedrooms for guests. Another 183 m2 of the unfinished basement can be designed for the cinema, gym, or spa zone.