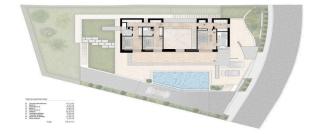

### Villa in Puerto Banus

Modern residence with landscape pool and modern design, located in the privileged area of E Kinta, Benahavis, just a 10-minute drive from Puerto Banus. This makes it possible to personalize some finishes to create an individual house. To maximize the south view, the real estate was raised and focused in such a way as to provide the perfect view from the main terrace on the first floor. The spacious first floor of an open plan includes an atrium of a double height with a floating staircase and a veranda with glass railings. A separate dining area with a fully retractable glass corner offers access to the main terrace and in the garden. The spacious main bedroom with a private bathroom with a separate bathroom and a panoramic window has direct access to the terrace on the top floor with a magnificent view of the coast. There are two guest suites located on the ground floor of the house, and two more guest bedrooms on the ground floor with direct access to the garden. All rooms have bathrooms and fitted wardrobes. At the lowest level of the building there is a large outdoor salon with a wine cellar and bedrooms for guests. Another 183 m2 of the unfinished basement can be designed for the cinema, gym, or spa zone.