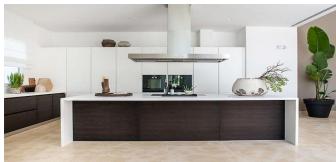

### Villa in Puerto Banus

Modern residence with landscape pool and modern design, located in the privileged area of E Kinta, Benahavis, just a 10-minute drive from Puerto Banus. This makes it possible to personalize some finishes to create an individual house. To maximize the south view, the real estate was raised and focused in such a way as to provide the perfect view from the main terrace on the first floor. The spacious first floor of an open plan includes an atrium of a double height with a floating staircase and a veranda with glass railings. A separate dining area with a fully retractable glass corner offers access to the main terrace and in the garden. The spacious main bedroom with a private bathroom with a separate bathroom and a panoramic window has direct access to the terrace on the top floor with a magnificent view of the coast. There are two guest suites located on the ground floor of the house, and two more guest bedrooms on the ground floor with direct access to the garden. All rooms have bathrooms and fitted wardrobes. At the lowest level of the building there is a large outdoor salon with a wine cellar and bedrooms for guests. Another 183 m2 of the unfinished basement can be designed for the cinema, gym, or spa zone.