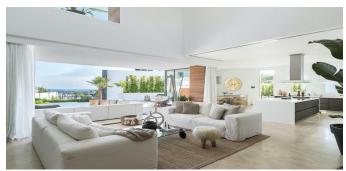

### Villa in Puerto Banus

Modern residence with landscape pool and modern design, located in the privileged area of E Kinta, Benahavis, just a 10-minute drive from Puerto Banus. This makes it possible to personalize some finishes to create an individual house. To maximize the south view, the real estate was raised and focused in such a way as to provide the perfect view from the main terrace on the first floor. The spacious first floor of an open plan includes an atrium of a double height with a floating staircase and a veranda with glass railings. A separate dining area with a fully retractable glass corner offers access to the main terrace and in the garden. The spacious main bedroom with a private bathroom with a separate bathroom and a panoramic window has direct access to the terrace on the top floor with a magnificent view of the coast. There are two guest suites located on the ground floor of the house, and two more guest bedrooms on the ground floor with direct access to the garden. All rooms have bathrooms and fitted wardrobes. At the lowest level of the building there is a large outdoor salon with a wine cellar and bedrooms for guests. Another 183 m2 of the unfinished basement can be designed for the cinema, gym, or spa zone.