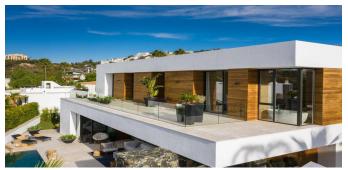

### Villa in Puerto Banus

Modern residence with landscape pool and modern design, located in the privileged area of E Kinta, Benahavis, just a 10-minute drive from Puerto Banus. This makes it possible to personalize some finishes to create an individual house. To maximize the south view, the real estate was raised and focused in such a way as to provide the perfect view from the main terrace on the first floor. The spacious first floor of an open plan includes an atrium of a double height with a floating staircase and a veranda with glass railings. A separate dining area with a fully retractable glass corner offers access to the main terrace and in the garden. The spacious main bedroom with a private bathroom with a separate bathroom and a panoramic window has direct access to the terrace on the top floor with a magnificent view of the coast. There are two guest suites located on the ground floor of the house, and two more guest bedrooms on the ground floor with direct access to the garden. All rooms have bathrooms and fitted wardrobes. At the lowest level of the building there is a large outdoor salon with a wine cellar and bedrooms for guests. Another 183 m2 of the unfinished basement can be designed for the cinema, gym, or spa zone.