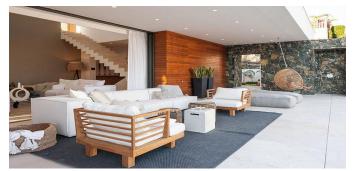

### Villa in Puerto Banus

Modern residence with landscape pool and modern design, located in the privileged area of E Kinta, Benahavis, just a 10-minute drive from Puerto Banus. This makes it possible to personalize some finishes to create an individual house. To maximize the south view, the real estate was raised and focused in such a way as to provide the perfect view from the main terrace on the first floor. The spacious first floor of an open plan includes an atrium of a double height with a floating staircase and a veranda with glass railings. A separate dining area with a fully retractable glass corner offers access to the main terrace and in the garden. The spacious main bedroom with a private bathroom with a separate bathroom and a panoramic window has direct access to the terrace on the top floor with a magnificent view of the coast. There are two guest suites located on the ground floor of the house, and two more guest bedrooms on the ground floor with direct access to the garden. All rooms have bathrooms and fitted wardrobes. At the lowest level of the building there is a large outdoor salon with a wine cellar and bedrooms for guests. Another 183 m2 of the unfinished basement can be designed for the cinema, gym, or spa zone.