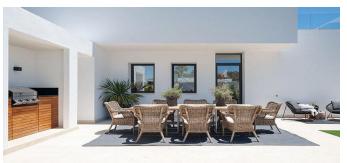

### Villa in Puerto Banus

Modern residence with landscape pool and modern design, located in the privileged area of E Kinta, Benahavis, just a 10-minute drive from Puerto Banus. This makes it possible to personalize some finishes to create an individual house. To maximize the south view, the real estate was raised and focused in such a way as to provide the perfect view from the main terrace on the first floor. The spacious first floor of an open plan includes an atrium of a double height with a floating staircase and a veranda with glass railings. A separate dining area with a fully retractable glass corner offers access to the main terrace and in the garden. The spacious main bedroom with a private bathroom with a separate bathroom and a panoramic window has direct access to the terrace on the top floor with a magnificent view of the coast. There are two guest suites located on the ground floor of the house, and two more guest bedrooms on the ground floor with direct access to the garden. All rooms have bathrooms and fitted wardrobes. At the lowest level of the building there is a large outdoor salon with a wine cellar and bedrooms for guests. Another 183 m2 of the unfinished basement can be designed for the cinema, gym, or spa zone.