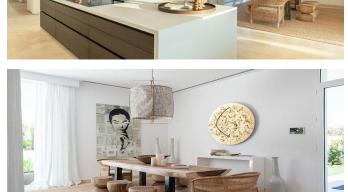

### Villa in Puerto Banus

Modern residence with landscape pool and modern design, located in the privileged area of E Kinta, Benahavis, just a 10-minute drive from Puerto Banus. This makes it possible to personalize some finishes to create an individual house. To maximize the south view, the real estate was raised and focused in such a way as to provide the perfect view from the main terrace on the first floor. The spacious first floor of an open plan includes an atrium of a double height with a floating staircase and a veranda with glass railings. A separate dining area with a fully retractable glass corner offers access to the main terrace and in the garden. The spacious main bedroom with a private bathroom with a separate bathroom and a panoramic window has direct access to the terrace on the top floor with a magnificent view of the coast. There are two guest suites located on the ground floor of the house, and two more guest bedrooms on the ground floor with direct access to the garden. All rooms have bathrooms and fitted wardrobes. At the lowest level of the building there is a large outdoor salon with a wine cellar and bedrooms for guests. Another 183 m2 of the unfinished basement can be designed for the cinema, gym, or spa zone.