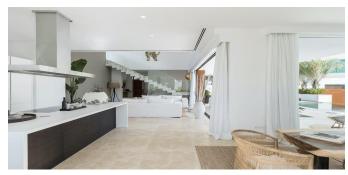

### Villa in Puerto Banus

Modern residence with landscape pool and modern design, located in the privileged area of E Kinta, Benahavis, just a 10-minute drive from Puerto Banus. This makes it possible to personalize some finishes to create an individual house. To maximize the south view, the real estate was raised and focused in such a way as to provide the perfect view from the main terrace on the first floor. The spacious first floor of an open plan includes an atrium of a double height with a floating staircase and a veranda with glass railings. A separate dining area with a fully retractable glass corner offers access to the main terrace and in the garden. The spacious main bedroom with a private bathroom with a separate bathroom and a panoramic window has direct access to the terrace on the top floor with a magnificent view of the coast. There are two guest suites located on the ground floor of the house, and two more guest bedrooms on the ground floor with direct access to the garden. All rooms have bathrooms and fitted wardrobes. At the lowest level of the building there is a large outdoor salon with a wine cellar and bedrooms for guests. Another 183 m2 of the unfinished basement can be designed for the cinema, gym, or spa zone.