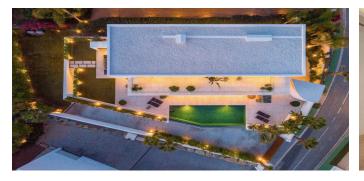

### Villa in Puerto Banus

Modern residence with landscape pool and modern design, located in the privileged area of E Kinta, Benahavis, just a 10-minute drive from Puerto Banus. This makes it possible to personalize some finishes to create an individual house. To maximize the south view, the real estate was raised and focused in such a way as to provide the perfect view from the main terrace on the first floor. The spacious first floor of an open plan includes an atrium of a double height with a floating staircase and a veranda with glass railings. A separate dining area with a fully retractable glass corner offers access to the main terrace and in the garden. The spacious main bedroom with a private bathroom with a separate bathroom and a panoramic window has direct access to the terrace on the top floor with a magnificent view of the coast. There are two guest suites located on the ground floor of the house, and two more guest bedrooms on the ground floor with direct access to the garden. All rooms have bathrooms and fitted wardrobes. At the lowest level of the building there is a large outdoor salon with a wine cellar and bedrooms for guests. Another 183 m2 of the unfinished basement can be designed for the cinema, gym, or spa zone.