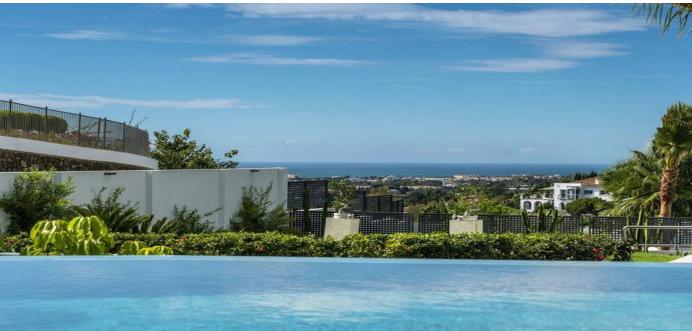

### Villa in Puerto Banus

Modern residence with landscape pool and modern design, located in the privileged area of E Kinta, Benahavis, just a 10-minute drive from Puerto Banus. This makes it possible to personalize some finishes to create an individual house. To maximize the south view, the real estate was raised and focused in such a way as to provide the perfect view from the main terrace on the first floor. The spacious first floor of an open plan includes an atrium of a double height with a floating staircase and a veranda with glass railings. A separate dining area with a fully retractable glass corner offers access to the main terrace and in the garden. The spacious main bedroom with a private bathroom with a separate bathroom and a panoramic window has direct access to the terrace on the top floor with a magnificent view of the coast. There are two guest suites located on the ground floor of the house, and two more guest bedrooms on the ground floor with direct access to the garden. All rooms have bathrooms and fitted wardrobes. At the lowest level of the building there is a large outdoor salon with a wine cellar and bedrooms for guests. Another 183 m2 of the unfinished basement can be designed for the cinema, gym, or spa zone.