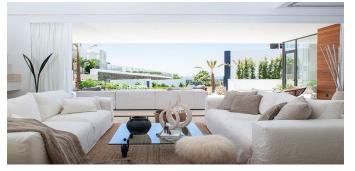

### Villa in Puerto Banus

Modern residence with landscape pool and modern design, located in the privileged area of E Kinta, Benahavis, just a 10-minute drive from Puerto Banus. This makes it possible to personalize some finishes to create an individual house. To maximize the south view, the real estate was raised and focused in such a way as to provide the perfect view from the main terrace on the first floor. The spacious first floor of an open plan includes an atrium of a double height with a floating staircase and a veranda with glass railings. A separate dining area with a fully retractable glass corner offers access to the main terrace and in the garden. The spacious main bedroom with a private bathroom with a separate bathroom and a panoramic window has direct access to the terrace on the top floor with a magnificent view of the coast. There are two guest suites located on the ground floor of the house, and two more guest bedrooms on the ground floor with direct access to the garden. All rooms have bathrooms and fitted wardrobes. At the lowest level of the building there is a large outdoor salon with a wine cellar and bedrooms for guests. Another 183 m2 of the unfinished basement can be designed for the cinema, gym, or spa zone.