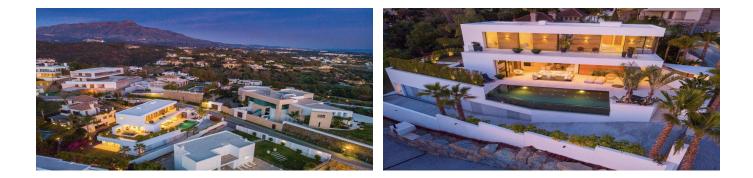

## Villa in Puerto Banus

Puerto Banus, Costa del Sol

### Villa in Puerto Banus

Modern residence with landscape pool and modern design, located in the privileged area of E Kinta, Benahavis, just a 10-minute drive from Puerto Banus. This makes it possible to personalize some finishes to create an individual house. To maximize the south view, the real estate was raised and focused in such a way as to provide the perfect view from the main terrace on the first floor. The spacious first floor of an open plan includes an atrium of a double height with a floating staircase and a veranda with glass railings. A separate dining area with a fully retractable glass corner offers access to the main terrace and in the garden. The spacious main bedroom with a private bathroom with a separate bathroom and a panoramic window has direct access to the terrace on the top floor with a magnificent view of the coast. There are two guest suites located on the ground floor of the house, and two more guest bedrooms on the ground floor with direct access to the garden. All rooms have bathrooms and fitted wardrobes. At the lowest level of the building there is a large outdoor salon with a wine cellar and bedrooms for guests. Another 183 m2 of the unfinished basement can be designed for the cinema, gym, or spa zone.