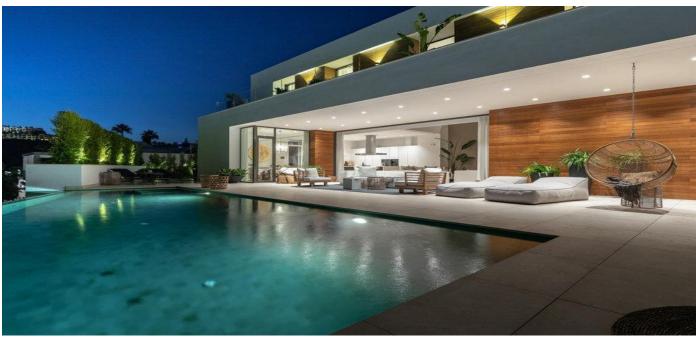

### Villa in Puerto Banus

Modern residence with landscape pool and modern design, located in the privileged area of E Kinta, Benahavis, just a 10-minute drive from Puerto Banus. This makes it possible to personalize some finishes to create an individual house. To maximize the south view, the real estate was raised and focused in such a way as to provide the perfect view from the main terrace on the first floor. The spacious first floor of an open plan includes an atrium of a double height with a floating staircase and a veranda with glass railings. A separate dining area with a fully retractable glass corner offers access to the main terrace and in the garden. The spacious main bedroom with a private bathroom with a separate bathroom and a panoramic window has direct access to the terrace on the top floor with a magnificent view of the coast. There are two guest suites located on the ground floor of the house, and two more guest bedrooms on the ground floor with direct access to the garden. All rooms have bathrooms and fitted wardrobes. At the lowest level of the building there is a large outdoor salon with a wine cellar and bedrooms for guests. Another 183 m2 of the unfinished basement can be designed for the cinema, gym, or spa zone.