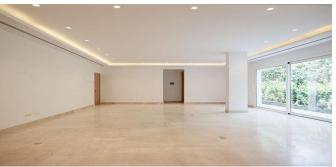

### Villa in Puerto Banus

Modern residence with landscape pool and modern design, located in the privileged area of E Kinta, Benahavis, just a 10-minute drive from Puerto Banus. This makes it possible to personalize some finishes to create an individual house. To maximize the south view, the real estate was raised and focused in such a way as to provide the perfect view from the main terrace on the first floor. The spacious first floor of an open plan includes an atrium of a double height with a floating staircase and a veranda with glass railings. A separate dining area with a fully retractable glass corner offers access to the main terrace and in the garden. The spacious main bedroom with a private bathroom with a separate bathroom and a panoramic window has direct access to the terrace on the top floor with a magnificent view of the coast. There are two guest suites located on the ground floor of the house, and two more guest bedrooms on the ground floor with direct access to the garden. All rooms have bathrooms and fitted wardrobes. At the lowest level of the building there is a large outdoor salon with a wine cellar and bedrooms for guests. Another 183 m2 of the unfinished basement can be designed for the cinema, gym, or spa zone.