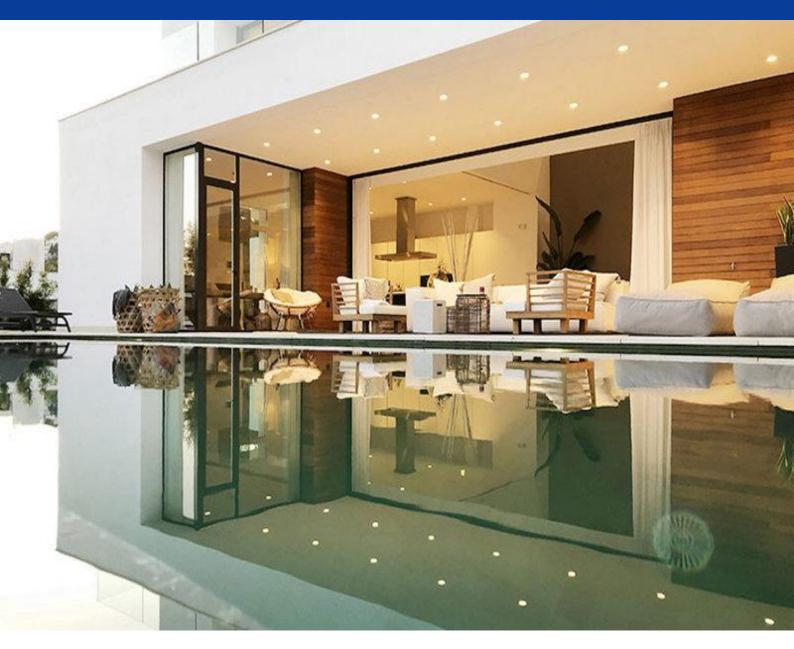

### Villa in Puerto Banus

Modern residence with landscape pool and modern design, located in the privileged area of E Kinta, Benahavis, just a 10-minute drive from Puerto Banus. This makes it possible to personalize some finishes to create an individual house. To maximize the south view, the real estate was raised and focused in such a way as to provide the perfect view from the main terrace on the first floor. The spacious first floor of an open plan includes an atrium of a double height with a floating staircase and a veranda with glass railings. A separate dining area with a fully retractable glass corner offers access to the main terrace and in the garden. The spacious main bedroom with a private bathroom with a separate bathroom and a panoramic window has direct access to the terrace on the top floor with a magnificent view of the coast. There are two guest suites located on the ground floor of the house, and two more guest bedrooms on the ground floor with direct access to the garden. All rooms have bathrooms and fitted wardrobes. At the lowest level of the building there is a large outdoor salon with a wine cellar and bedrooms for guests. Another 183 m2 of the unfinished basement can be designed for the cinema, gym, or spa zone.