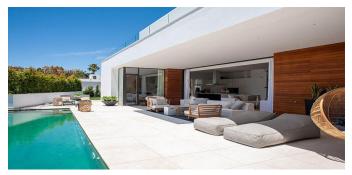

### Villa in Puerto Banus

Modern residence with landscape pool and modern design, located in the privileged area of E Kinta, Benahavis, just a 10-minute drive from Puerto Banus. This makes it possible to personalize some finishes to create an individual house. To maximize the south view, the real estate was raised and focused in such a way as to provide the perfect view from the main terrace on the first floor. The spacious first floor of an open plan includes an atrium of a double height with a floating staircase and a veranda with glass railings. A separate dining area with a fully retractable glass corner offers access to the main terrace and in the garden. The spacious main bedroom with a private bathroom with a separate bathroom and a panoramic window has direct access to the terrace on the top floor with a magnificent view of the coast. There are two guest suites located on the ground floor of the house, and two more guest bedrooms on the ground floor with direct access to the garden. All rooms have bathrooms and fitted wardrobes. At the lowest level of the building there is a large outdoor salon with a wine cellar and bedrooms for guests. Another 183 m2 of the unfinished basement can be designed for the cinema, gym, or spa zone.