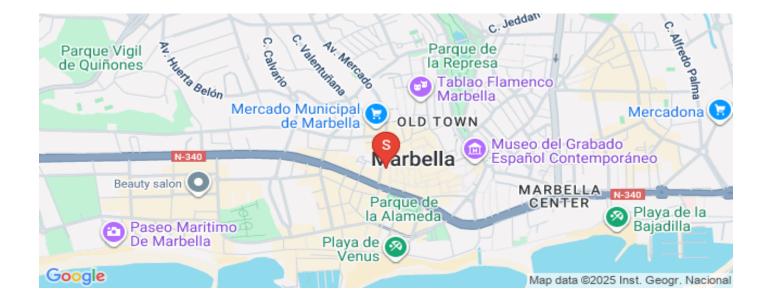

ludes an atrium of a double height with a floating staircase and a veranda with glass railings. A separate dining area with a fully retractable glass corner offers access to the main terrace and in the garden. The spacious main bedroom with a private bathroom with a separate bathroom and a panoramic window has direct access to the terrace on the top floor with a magnificent view of the coast. There are two guest suites located on the ground floor of the house, and two more guest bedrooms on the ground floor with direct access to the garden. All rooms have bathrooms and fitted wardrobes. At the lowest level of the building there is a large outdoor salon with a wine cellar and bedrooms for guests. Another 183 m2 of the unfinished basement can be designed for the cinema, gym, or spa zone.











### ESTATE 💥 BARCELONA





















### ESTATE 💥 BARCELONA

the































Ronda Sant Pere 21, 1/3, Plaza Urquinaona), Barcelona, 08010 +34 932 205 680

Avinguda Vila de Blanes 135, local 4, Lloret del Mar, 17310 +34 872 585 017

office@estate-barcelona.com