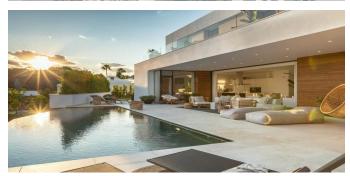

### Villa in Puerto Banus

Modern residence with landscape pool and modern design, located in the privileged area of E Kinta, Benahavis, just a 10-minute drive from Puerto Banus. This makes it possible to personalize some finishes to create an individual house. To maximize the south view, the real estate was raised and focused in such a way as to provide the perfect view from the main terrace on the first floor. The spacious first floor of an open plan includes an atrium of a double height with a floating staircase and a veranda with glass railings. A separate dining area with a fully retractable glass corner offers access to the main terrace and in the garden. The spacious main bedroom with a private bathroom with a separate bathroom and a panoramic window has direct access to the terrace on the top floor with a magnificent view of the coast. There are two guest suites located on the ground floor of the house, and two more guest bedrooms on the ground floor with direct access to the garden. All rooms have bathrooms and fitted wardrobes. At the lowest level of the building there is a large outdoor salon with a wine cellar and bedrooms for guests. Another 183 m2 of the unfinished basement can be designed for the cinema, gym, or spa zone.