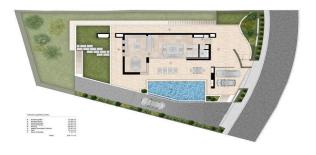

### Villa in Puerto Banus

Modern residence with landscape pool and modern design, located in the privileged area of E Kinta, Benahavis, just a 10-minute drive from Puerto Banus. This makes it possible to personalize some finishes to create an individual house. To maximize the south view, the real estate was raised and focused in such a way as to provide the perfect view from the main terrace on the first floor. The spacious first floor of an open plan includes an atrium of a double height with a floating staircase and a veranda with glass railings. A separate dining area with a fully retractable glass corner offers access to the main terrace and in the garden. The spacious main bedroom with a private bathroom with a separate bathroom and a panoramic window has direct access to the terrace on the top floor with a magnificent view of the coast. There are two guest suites located on the ground floor of the house, and two more guest bedrooms on the ground floor with direct access to the garden. All rooms have bathrooms and fitted wardrobes. At the lowest level of the building there is a large outdoor salon with a wine cellar and bedrooms for guests. Another 183 m2 of the unfinished basement can be designed for the cinema, gym, or spa zone.