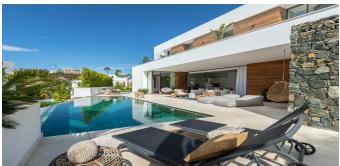

### Villa in Puerto Banus

Modern residence with landscape pool and modern design, located in the privileged area of E Kinta, Benahavis, just a 10-minute drive from Puerto Banus. This makes it possible to personalize some finishes to create an individual house. To maximize the south view, the real estate was raised and focused in such a way as to provide the perfect view from the main terrace on the first floor. The spacious first floor of an open plan includes an atrium of a double height with a floating staircase and a veranda with glass railings. A separate dining area with a fully retractable glass corner offers access to the main terrace and in the garden. The spacious main bedroom with a private bathroom with a separate bathroom and a panoramic window has direct access to the terrace on the top floor with a magnificent view of the coast. There are two guest suites located on the ground floor of the house, and two more guest bedrooms on the ground floor with direct access to the garden. All rooms have bathrooms and fitted wardrobes. At the lowest level of the building there is a large outdoor salon with a wine cellar and bedrooms for guests. Another 183 m2 of the unfinished basement can be designed for the cinema, gym, or spa zone.