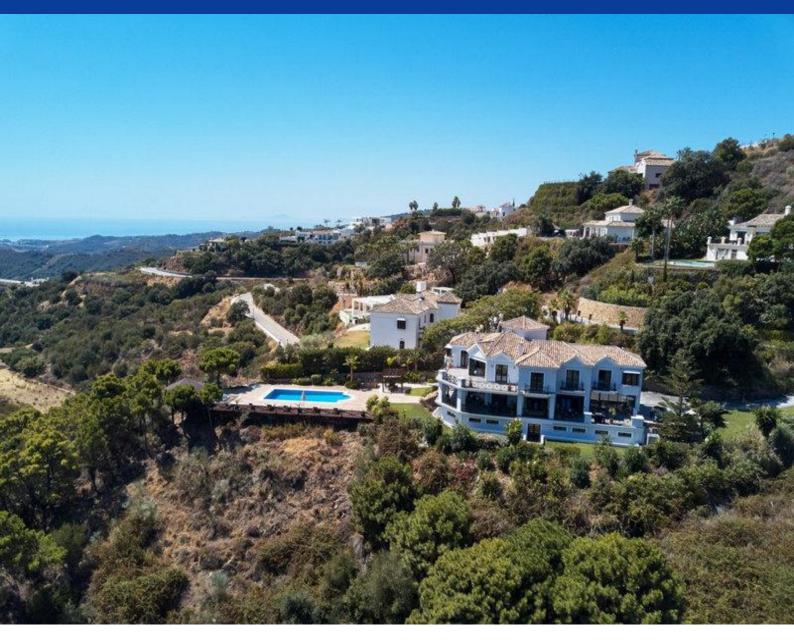

## Villa in Benahavis

Beautiful Villa Open Planning in the Monte Major district, Benahavis. Outdoor view of the sea and mountains. From the south to the south-east, private and quiet. Built in 2006. Staed to the villa. Parking and garage for 2 cars. First floor: hallway with high ceilings, large outdoor living room with fireplace and direct access to the terraces, garden and pool. Separate dining room, fully equipped open plan kitchen (Häcker) with Miele, LG and Bosch appliances. Separate cabinet or family room. Guest toilet. Second floor: Home Bedroom with separate dressing room, 3 Guest bedrooms with bathrooms. Lower floor (garden level): Big gaming room with bar and gym, cinema, 3 guest bedrooms and one guest bathroom. Guest toilet. Storeroom and laundry. You can open further into the garden, the project is available. Beautiful well-groomed gardens, private pool, place to relax and barbecue. Located next to Marbella Club's golf resort with its riding club and stables. Approximately 15 minutes before all amenities and the beach.