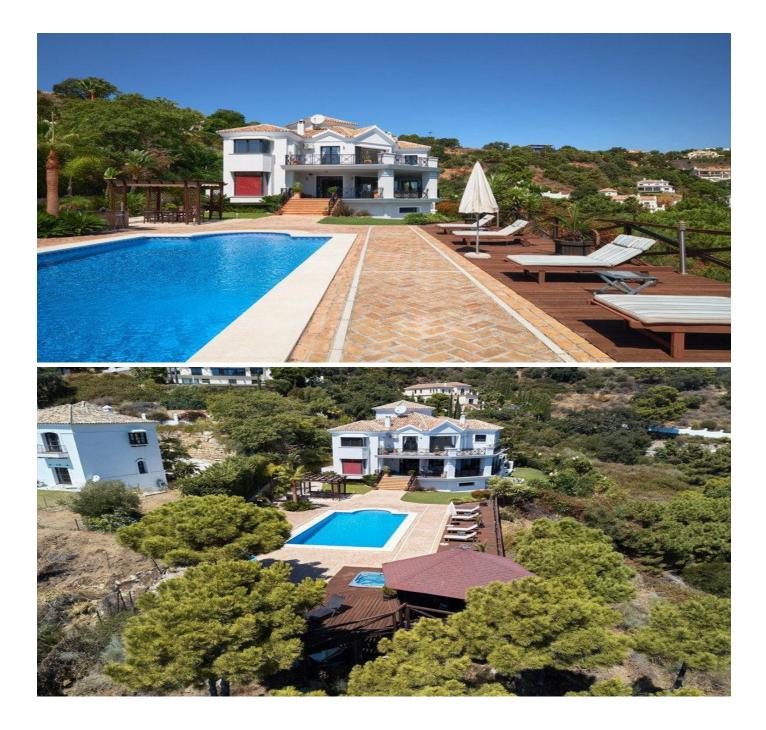

## Villa in Benahavis

Beautiful Villa Open Planning in the Monte Major district, Benahavis. Outdoor view of the sea and mountains. From the south to the south-east, private and quiet. Built in 2006. Staed to the villa. Parking and garage for 2 cars. First floor: hallway with high ceilings, large outdoor living room with fireplace and direct access to the terraces, garden and pool. Separate dining room, fully equipped open plan kitchen (Häcker) with Miele, LG and Bosch appliances. Separate cabinet or family room. Guest toilet. Second floor: Home Bedroom with separate dressing room, 3 Guest bedrooms with bathrooms. Lower floor (garden level): Big gaming room with bar and gym, cinema, 3 guest bedrooms and one guest bathroom. Guest toilet. Storeroom and laundry. You can open further into the garden, the project is available. Beautiful well-groomed gardens, private pool, place to relax and barbecue. Located next to Marbella Club's golf resort with its riding club and stables. Approximately 15 minutes before all amenities and the beach.