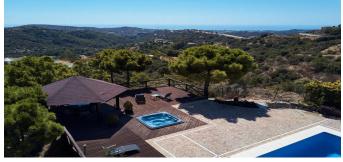

## Villa in Benahavis

Beautiful Villa Open Planning in the Monte Major district, Benahavis. Outdoor view of the sea and mountains. From the south to the south-east, private and quiet. Built in 2006. Staed to the villa. Parking and garage for 2 cars. First floor: hallway with high ceilings, large outdoor living room with fireplace and direct access to the terraces, garden and pool. Separate dining room, fully equipped open plan kitchen (Häcker) with Miele, LG and Bosch appliances. Separate cabinet or family room. Guest toilet. Second floor: Home Bedroom with separate dressing room, 3 Guest bedrooms with bathrooms. Lower floor (garden level): Big gaming room with bar and gym, cinema, 3 guest bedrooms and one guest bathroom. Guest toilet. Storeroom and laundry. You can open further into the garden, the project is available. Beautiful well-groomed gardens, private pool, place to relax and barbecue. Located next to Marbella Club's golf resort with its riding club and stables. Approximately 15 minutes before all amenities and the beach.