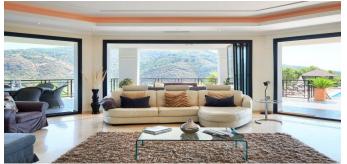

## Villa in Benahavis

Beautiful Villa Open Planning in the Monte Major district, Benahavis. Outdoor view of the sea and mountains. From the south to the south-east, private and quiet. Built in 2006. Staed to the villa. Parking and garage for 2 cars. First floor: hallway with high ceilings, large outdoor living room with fireplace and direct access to the terraces, garden and pool. Separate dining room, fully equipped open plan kitchen (Häcker) with Miele, LG and Bosch appliances. Separate cabinet or family room. Guest toilet. Second floor: Home Bedroom with separate dressing room, 3 Guest bedrooms with bathrooms. Lower floor (garden level): Big gaming room with bar and gym, cinema, 3 guest bedrooms and one guest bathroom. Guest toilet. Storeroom and laundry. You can open further into the garden, the project is available. Beautiful well-groomed gardens, private pool, place to relax and barbecue. Located next to Marbella Club's golf resort with its riding club and stables. Approximately 15 minutes before all amenities and the beach.