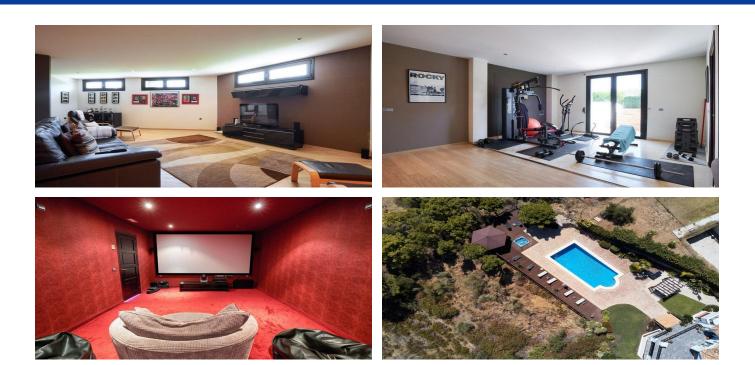

## Villa in Benahavis

Beautiful Villa Open Planning in the Monte Major district, Benahavis. Outdoor view of the sea and mountains. From the south to the south-east, private and quiet. Built in 2006. Staed to the villa. Parking and garage for 2 cars. First floor: hallway with high ceilings, large outdoor living room with fireplace and direct access to the terraces, garden and pool. Separate dining room, fully equipped open plan kitchen (Häcker) with Miele, LG and Bosch appliances. Separate cabinet or family room. Guest toilet. Second floor: Home Bedroom with separate dressing room, 3 Guest bedrooms with bathrooms. Lower floor (garden level): Big gaming room with bar and gym, cinema, 3 guest bedrooms and one guest bathroom. Guest toilet. Storeroom and laundry. You can open further into the garden, the project is available. Beautiful well-groomed gardens, private pool, place to relax and barbecue. Located next to Marbella Club's golf resort with its riding club and stables. Approximately 15 minutes before all amenities and the beach.