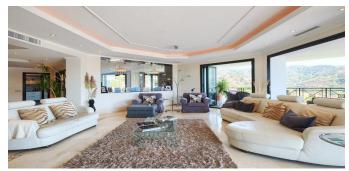

## Villa in Benahavis

Beautiful Villa Open Planning in the Monte Major district, Benahavis. Outdoor view of the sea and mountains. From the south to the south-east, private and quiet. Built in 2006. Staed to the villa. Parking and garage for 2 cars. First floor: hallway with high ceilings, large outdoor living room with fireplace and direct access to the terraces, garden and pool. Separate dining room, fully equipped open plan kitchen (Häcker) with Miele, LG and Bosch appliances. Separate cabinet or family room. Guest toilet. Second floor: Home Bedroom with separate dressing room, 3 Guest bedrooms with bathrooms. Lower floor (garden level): Big gaming room with bar and gym, cinema, 3 guest bedrooms and one guest bathroom. Guest toilet. Storeroom and laundry. You can open further into the garden, the project is available. Beautiful well-groomed gardens, private pool, place to relax and barbecue. Located next to Marbella Club's golf resort with its riding club and stables. Approximately 15 minutes before all amenities and the beach.