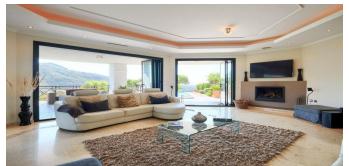

## Villa in Benahavis

Beautiful Villa Open Planning in the Monte Major district, Benahavis. Outdoor view of the sea and mountains. From the south to the south-east, private and quiet. Built in 2006. Staed to the villa. Parking and garage for 2 cars. First floor: hallway with high ceilings, large outdoor living room with fireplace and direct access to the terraces, garden and pool. Separate dining room, fully equipped open plan kitchen (Häcker) with Miele, LG and Bosch appliances. Separate cabinet or family room. Guest toilet. Second floor: Home Bedroom with separate dressing room, 3 Guest bedrooms with bathrooms. Lower floor (garden level): Big gaming room with bar and gym, cinema, 3 guest bedrooms and one guest bathroom. Guest toilet. Storeroom and laundry. You can open further into the garden, the project is available. Beautiful well-groomed gardens, private pool, place to relax and barbecue. Located next to Marbella Club's golf resort with its riding club and stables. Approximately 15 minutes before all amenities and the beach.