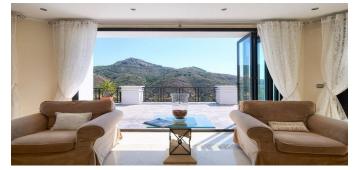

## Villa in Benahavis

Beautiful Villa Open Planning in the Monte Major district, Benahavis. Outdoor view of the sea and mountains. From the south to the south-east, private and quiet. Built in 2006. Staed to the villa. Parking and garage for 2 cars. First floor: hallway with high ceilings, large outdoor living room with fireplace and direct access to the terraces, garden and pool. Separate dining room, fully equipped open plan kitchen (Häcker) with Miele, LG and Bosch appliances. Separate cabinet or family room. Guest toilet. Second floor: Home Bedroom with separate dressing room, 3 Guest bedrooms with bathrooms. Lower floor (garden level): Big gaming room with bar and gym, cinema, 3 guest bedrooms and one guest bathroom. Guest toilet. Storeroom and laundry. You can open further into the garden, the project is available. Beautiful well-groomed gardens, private pool, place to relax and barbecue. Located next to Marbella Club's golf resort with its riding club and stables. Approximately 15 minutes before all amenities and the beach.