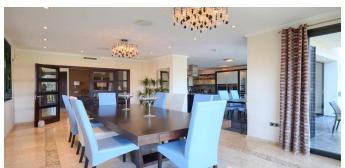

## Villa in Benahavis

Beautiful Villa Open Planning in the Monte Major district, Benahavis. Outdoor view of the sea and mountains. From the south to the south-east, private and quiet. Built in 2006. Staed to the villa. Parking and garage for 2 cars. First floor: hallway with high ceilings, large outdoor living room with fireplace and direct access to the terraces, garden and pool. Separate dining room, fully equipped open plan kitchen (Häcker) with Miele, LG and Bosch appliances. Separate cabinet or family room. Guest toilet. Second floor: Home Bedroom with separate dressing room, 3 Guest bedrooms with bathrooms. Lower floor (garden level): Big gaming room with bar and gym, cinema, 3 guest bedrooms and one guest bathroom. Guest toilet. Storeroom and laundry. You can open further into the garden, the project is available. Beautiful well-groomed gardens, private pool, place to relax and barbecue. Located next to Marbella Club's golf resort with its riding club and stables. Approximately 15 minutes before all amenities and the beach.