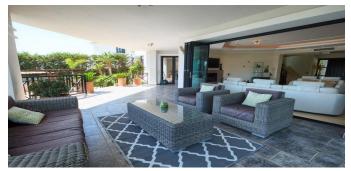

## Villa in Benahavis

Beautiful Villa Open Planning in the Monte Major district, Benahavis. Outdoor view of the sea and mountains. From the south to the south-east, private and quiet. Built in 2006. Staed to the villa. Parking and garage for 2 cars. First floor: hallway with high ceilings, large outdoor living room with fireplace and direct access to the terraces, garden and pool. Separate dining room, fully equipped open plan kitchen (Häcker) with Miele, LG and Bosch appliances. Separate cabinet or family room. Guest toilet. Second floor: Home Bedroom with separate dressing room, 3 Guest bedrooms with bathrooms. Lower floor (garden level): Big gaming room with bar and gym, cinema, 3 guest bedrooms and one guest bathroom. Guest toilet. Storeroom and laundry. You can open further into the garden, the project is available. Beautiful well-groomed gardens, private pool, place to relax and barbecue. Located next to Marbella Club's golf resort with its riding club and stables. Approximately 15 minutes before all amenities and the beach.