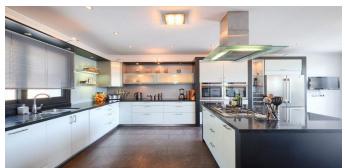

## Villa in Benahavis

Beautiful Villa Open Planning in the Monte Major district, Benahavis. Outdoor view of the sea and mountains. From the south to the south-east, private and quiet. Built in 2006. Staed to the villa. Parking and garage for 2 cars. First floor: hallway with high ceilings, large outdoor living room with fireplace and direct access to the terraces, garden and pool. Separate dining room, fully equipped open plan kitchen (Häcker) with Miele, LG and Bosch appliances. Separate cabinet or family room. Guest toilet. Second floor: Home Bedroom with separate dressing room, 3 Guest bedrooms with bathrooms. Lower floor (garden level): Big gaming room with bar and gym, cinema, 3 guest bedrooms and one guest bathroom. Guest toilet. Storeroom and laundry. You can open further into the garden, the project is available. Beautiful well-groomed gardens, private pool, place to relax and barbecue. Located next to Marbella Club's golf resort with its riding club and stables. Approximately 15 minutes before all amenities and the beach.