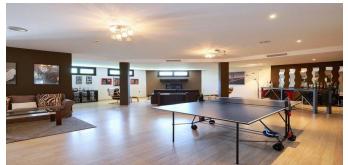

## Villa in Benahavis

Beautiful Villa Open Planning in the Monte Major district, Benahavis. Outdoor view of the sea and mountains. From the south to the south-east, private and quiet. Built in 2006. Staed to the villa. Parking and garage for 2 cars. First floor: hallway with high ceilings, large outdoor living room with fireplace and direct access to the terraces, garden and pool. Separate dining room, fully equipped open plan kitchen (Häcker) with Miele, LG and Bosch appliances. Separate cabinet or family room. Guest toilet. Second floor: Home Bedroom with separate dressing room, 3 Guest bedrooms with bathrooms. Lower floor (garden level): Big gaming room with bar and gym, cinema, 3 guest bedrooms and one guest bathroom. Guest toilet. Storeroom and laundry. You can open further into the garden, the project is available. Beautiful well-groomed gardens, private pool, place to relax and barbecue. Located next to Marbella Club's golf resort with its riding club and stables. Approximately 15 minutes before all amenities and the beach.