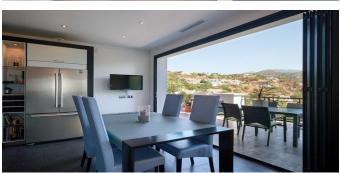

## Villa in Benahavis

Beautiful Villa Open Planning in the Monte Major district, Benahavis. Outdoor view of the sea and mountains. From the south to the south-east, private and quiet. Built in 2006. Staed to the villa. Parking and garage for 2 cars. First floor: hallway with high ceilings, large outdoor living room with fireplace and direct access to the terraces, garden and pool. Separate dining room, fully equipped open plan kitchen (Häcker) with Miele, LG and Bosch appliances. Separate cabinet or family room. Guest toilet. Second floor: Home Bedroom with separate dressing room, 3 Guest bedrooms with bathrooms. Lower floor (garden level): Big gaming room with bar and gym, cinema, 3 guest bedrooms and one guest bathroom. Guest toilet. Storeroom and laundry. You can open further into the garden, the project is available. Beautiful well-groomed gardens, private pool, place to relax and barbecue. Located next to Marbella Club's golf resort with its riding club and stables. Approximately 15 minutes before all amenities and the beach.