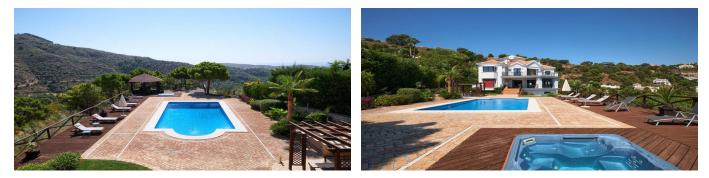

## Villa in Benahavis

Beautiful Villa Open Planning in the Monte Major district, Benahavis. Outdoor view of the sea and mountains. From the south to the south-east, private and quiet. Built in 2006. Staed to the villa. Parking and garage for 2 cars. First floor: hallway with high ceilings, large outdoor living room with fireplace and direct access to the terraces, garden and pool. Separate dining room, fully equipped open plan kitchen (Häcker) with Miele, LG and Bosch appliances. Separate cabinet or family room. Guest toilet. Second floor: Home Bedroom with separate dressing room, 3 Guest bedrooms with bathrooms. Lower floor (garden level): Big gaming room with bar and gym, cinema, 3 guest bedrooms and one guest bathroom. Guest toilet. Storeroom and laundry. You can open further into the garden, the project is available. Beautiful well-groomed gardens, private pool, place to relax and barbecue. Located next to Marbella Club's golf resort with its riding club and stables. Approximately 15 minutes before all amenities and the beach.