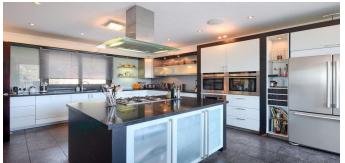

## Villa in Benahavis

Beautiful Villa Open Planning in the Monte Major district, Benahavis. Outdoor view of the sea and mountains. From the south to the south-east, private and quiet. Built in 2006. Staed to the villa. Parking and garage for 2 cars. First floor: hallway with high ceilings, large outdoor living room with fireplace and direct access to the terraces, garden and pool. Separate dining room, fully equipped open plan kitchen (Häcker) with Miele, LG and Bosch appliances. Separate cabinet or family room. Guest toilet. Second floor: Home Bedroom with separate dressing room, 3 Guest bedrooms with bathrooms. Lower floor (garden level): Big gaming room with bar and gym, cinema, 3 guest bedrooms and one guest bathroom. Guest toilet. Storeroom and laundry. You can open further into the garden, the project is available. Beautiful well-groomed gardens, private pool, place to relax and barbecue. Located next to Marbella Club's golf resort with its riding club and stables. Approximately 15 minutes before all amenities and the beach.