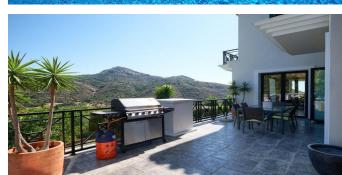

## Villa in Benahavis

Beautiful Villa Open Planning in the Monte Major district, Benahavis. Outdoor view of the sea and mountains. From the south to the south-east, private and quiet. Built in 2006. Staed to the villa. Parking and garage for 2 cars. First floor: hallway with high ceilings, large outdoor living room with fireplace and direct access to the terraces, garden and pool. Separate dining room, fully equipped open plan kitchen (Häcker) with Miele, LG and Bosch appliances. Separate cabinet or family room. Guest toilet. Second floor: Home Bedroom with separate dressing room, 3 Guest bedrooms with bathrooms. Lower floor (garden level): Big gaming room with bar and gym, cinema, 3 guest bedrooms and one guest bathroom. Guest toilet. Storeroom and laundry. You can open further into the garden, the project is available. Beautiful well-groomed gardens, private pool, place to relax and barbecue. Located next to Marbella Club's golf resort with its riding club and stables. Approximately 15 minutes before all amenities and the beach.