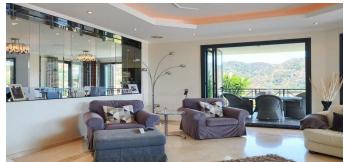

## Villa in Benahavis

Beautiful Villa Open Planning in the Monte Major district, Benahavis. Outdoor view of the sea and mountains. From the south to the south-east, private and quiet. Built in 2006. Staed to the villa. Parking and garage for 2 cars. First floor: hallway with high ceilings, large outdoor living room with fireplace and direct access to the terraces, garden and pool. Separate dining room, fully equipped open plan kitchen (Häcker) with Miele, LG and Bosch appliances. Separate cabinet or family room. Guest toilet. Second floor: Home Bedroom with separate dressing room, 3 Guest bedrooms with bathrooms. Lower floor (garden level): Big gaming room with bar and gym, cinema, 3 guest bedrooms and one guest bathroom. Guest toilet. Storeroom and laundry. You can open further into the garden, the project is available. Beautiful well-groomed gardens, private pool, place to relax and barbecue. Located next to Marbella Club's golf resort with its riding club and stables. Approximately 15 minutes before all amenities and the beach.