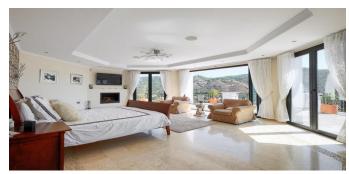

## Villa in Benahavis

Beautiful Villa Open Planning in the Monte Major district, Benahavis. Outdoor view of the sea and mountains. From the south to the south-east, private and quiet. Built in 2006. Staed to the villa. Parking and garage for 2 cars. First floor: hallway with high ceilings, large outdoor living room with fireplace and direct access to the terraces, garden and pool. Separate dining room, fully equipped open plan kitchen (Häcker) with Miele, LG and Bosch appliances. Separate cabinet or family room. Guest toilet. Second floor: Home Bedroom with separate dressing room, 3 Guest bedrooms with bathrooms. Lower floor (garden level): Big gaming room with bar and gym, cinema, 3 guest bedrooms and one guest bathroom. Guest toilet. Storeroom and laundry. You can open further into the garden, the project is available. Beautiful well-groomed gardens, private pool, place to relax and barbecue. Located next to Marbella Club's golf resort with its riding club and stables. Approximately 15 minutes before all amenities and the beach.