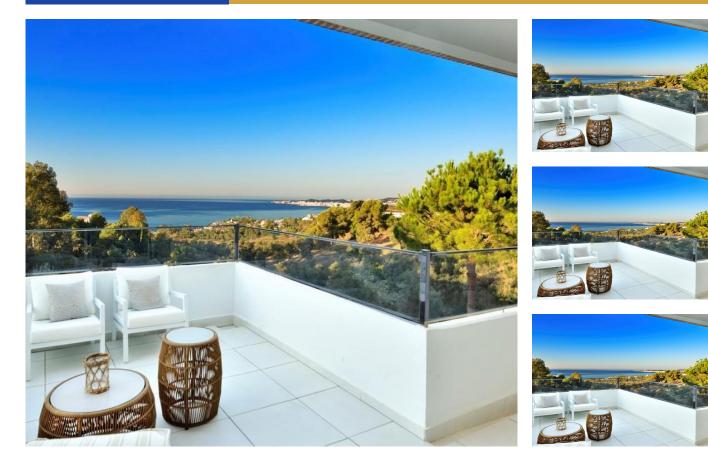

## Cottage Nº33107 Benalmadena

| PRICE     | SQUARE OF<br>HOUSE | LAND AREA | BEDROOMS | BATHROOMS |
|-----------|--------------------|-----------|----------|-----------|
| 595 000 € | 362м2              | м2        | 4        | 4         |

new project This new residential complex of 70 houses is located in one of the quietest areas of Costa del Sol, next to the natural park of 200,000 m2 with an unsurpassed panoramic view of the Mediterranean Sea and the entire Fuengirola Bay, as well as within walking distance of the beach, Railway Station Torreuruel and the charming city of Benalmaden. Space, design and comfort are combined to create a new concept of life in a safe and reliable environment. Open plan The top floor includes the main bedroom with a dressing room, a bathroom and a terrace. The first floor consists of a bright living-dining room with a built-in kitchen and a transparent access to a large terrace, a guest bedroom with a private bathroom and a guest dressing room. On the ground floor there is an extra living room with access to a private garden and two bedrooms with two bathrooms. Social Club Social Club is an ambitious project created and developed by the famous