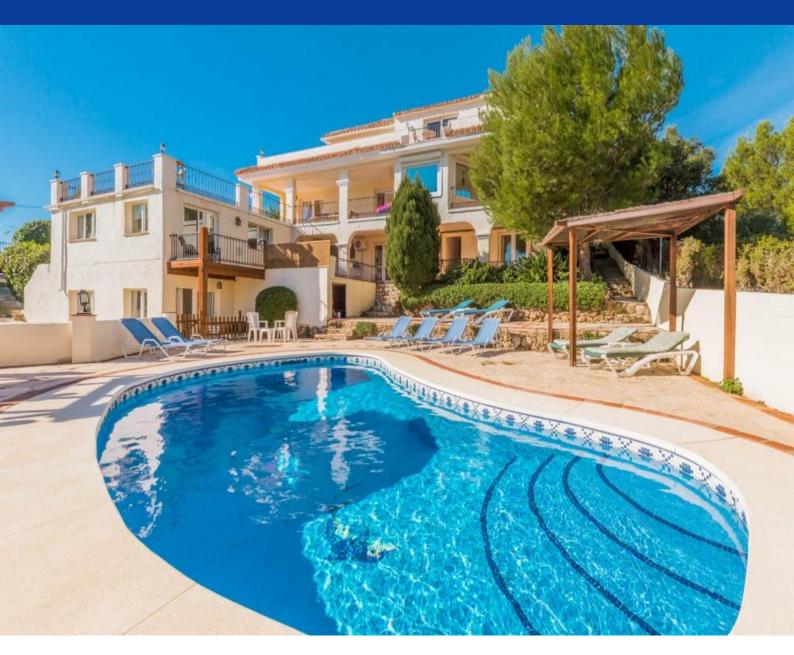

## Villa in Mijas

Beautiful 8-bedroom family villa with panoramic sea views and the city of Mijas. The house is very spacious 690m2, located on a plot of 3912 m2. The villa has 8 bedrooms, 5 bathrooms, a spacious cabin with a fireplace and an exit to the terrace, a fully equipped kitchen, a few terraces, a fantastic recreation area next to the pool. Tackage There is a private garage and an additional open parking. Barbecue, security alarm system, satellite television, storage room. Independent apartments, equipped kitchen, bathrooms, Solar energy, automatic irrigation system, security alarm system, automatic entrance, built-in wardrobes, good rental potential, good access road, swimming pool.