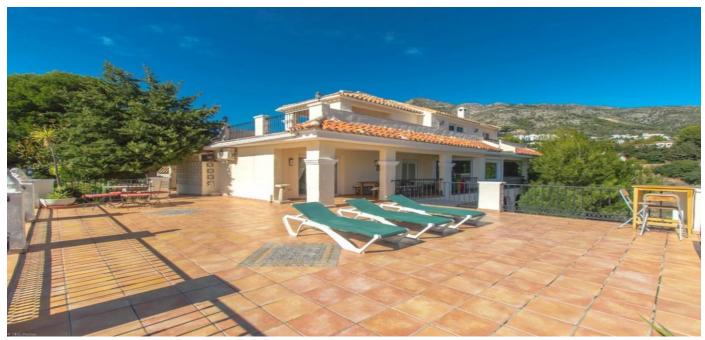

## Villa in Mijas

Beautiful 8-bedroom family villa with panoramic sea views and the city of Mijas. The house is very spacious 690m2, located on a plot of 3912 m2. The villa has 8 bedrooms, 5 bathrooms, a spacious cabin with a fireplace and an exit to the terrace, a fully equipped kitchen, a few terraces, a fantastic recreation area next to the pool. Tackage There is a private garage and an additional open parking. Barbecue, security alarm system, satellite television, storage room. Independent apartments, equipped kitchen, bathrooms, Solar energy, automatic irrigation system, security alarm system, automatic entrance, built-in wardrobes, good rental potential, good access road, swimming pool.