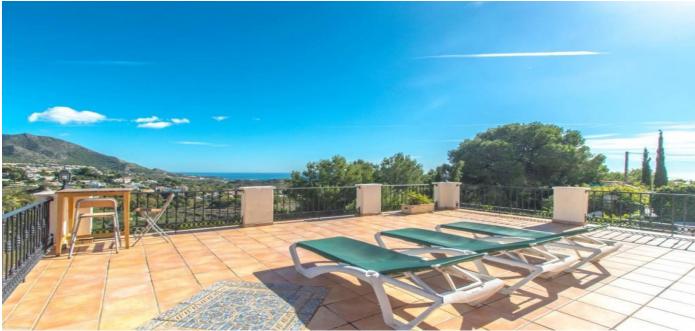

## Villa in Mijas

Beautiful 8-bedroom family villa with panoramic sea views and the city of Mijas. The house is very spacious 690m2, located on a plot of 3912 m2. The villa has 8 bedrooms, 5 bathrooms, a spacious cabin with a fireplace and an exit to the terrace, a fully equipped kitchen, a few terraces, a fantastic recreation area next to the pool. Tackage There is a private garage and an additional open parking. Barbecue, security alarm system, satellite television, storage room. Independent apartments, equipped kitchen, bathrooms, Solar energy, automatic irrigation system, security alarm system, automatic entrance, built-in wardrobes, good rental potential, good access road, swimming pool.