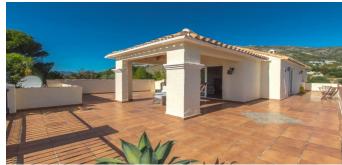

## Villa in Mijas

Beautiful 8-bedroom family villa with panoramic sea views and the city of Mijas. The house is very spacious 690m2, located on a plot of 3912 m2. The villa has 8 bedrooms, 5 bathrooms, a spacious cabin with a fireplace and an exit to the terrace, a fully equipped kitchen, a few terraces, a fantastic recreation area next to the pool. Tackage There is a private garage and an additional open parking. Barbecue, security alarm system, satellite television, storage room. Independent apartments, equipped kitchen, bathrooms, Solar energy, automatic irrigation system, security alarm system, automatic entrance, built-in wardrobes, good rental potential, good access road, swimming pool.