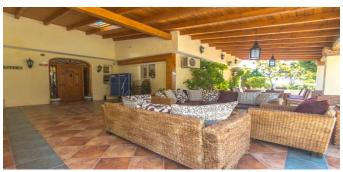

## Villa in Mijas

Beautiful 8-bedroom family villa with panoramic sea views and the city of Mijas. The house is very spacious 690m2, located on a plot of 3912 m2. The villa has 8 bedrooms, 5 bathrooms, a spacious cabin with a fireplace and an exit to the terrace, a fully equipped kitchen, a few terraces, a fantastic recreation area next to the pool. Tackage There is a private garage and an additional open parking. Barbecue, security alarm system, satellite television, storage room. Independent apartments, equipped kitchen, bathrooms, Solar energy, automatic irrigation system, security alarm system, automatic entrance, built-in wardrobes, good rental potential, good access road, swimming pool.