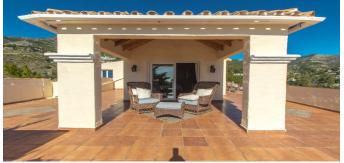

## Villa in Mijas

Beautiful 8-bedroom family villa with panoramic sea views and the city of Mijas. The house is very spacious 690m2, located on a plot of 3912 m2. The villa has 8 bedrooms, 5 bathrooms, a spacious cabin with a fireplace and an exit to the terrace, a fully equipped kitchen, a few terraces, a fantastic recreation area next to the pool. Tackage There is a private garage and an additional open parking. Barbecue, security alarm system, satellite television, storage room. Independent apartments, equipped kitchen, bathrooms, Solar energy, automatic irrigation system, security alarm system, automatic entrance, built-in wardrobes, good rental potential, good access road, swimming pool.