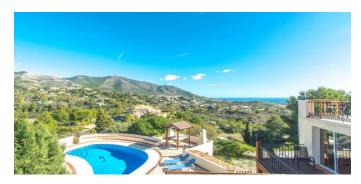

## Villa in Mijas

Beautiful 8-bedroom family villa with panoramic sea views and the city of Mijas. The house is very spacious 690m2, located on a plot of 3912 m2. The villa has 8 bedrooms, 5 bathrooms, a spacious cabin with a fireplace and an exit to the terrace, a fully equipped kitchen, a few terraces, a fantastic recreation area next to the pool. Tackage There is a private garage and an additional open parking. Barbecue, security alarm system, satellite television, storage room. Independent apartments, equipped kitchen, bathrooms, Solar energy, automatic irrigation system, security alarm system, automatic entrance, built-in wardrobes, good rental potential, good access road, swimming pool.