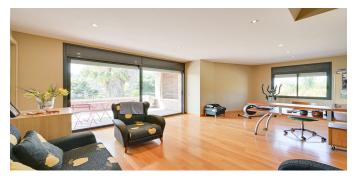

Layout:

The house is arranged over two comfortable floors, with spacious, bright, and functional rooms:

- Main floor: Large living-dining room with direct access to the garden and chill-out area, fully equipped kitchen/diner, 1 double bedroom with dressing room and en-suite bathroom, laundry room, and another bedroom with bathroom (ideal for staff).
- First floor: 4 double bedrooms, all exterior, with built-in wardrobes, and access to a private terrace with unobstructed views of the protected area.