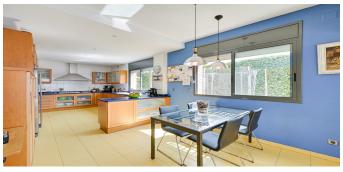

Layout:

The house is arranged over two comfortable floors, with spacious, bright, and functional rooms:

- Main floor: Large living-dining room with direct access to the garden and chill-out area, fully equipped kitchen/diner, 1 double bedroom with dressing room and en-suite bathroom, laundry room, and another bedroom with bathroom (ideal for staff).
- First floor: 4 double bedrooms, all exterior, with built-in wardrobes, and access to a private terrace with unobstructed views of the protected area.