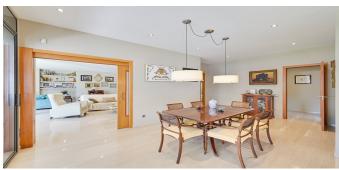

Layout:

The house is arranged over two comfortable floors, with spacious, bright, and functional rooms:

- Main floor: Large living-dining room with direct access to the garden and chill-out area, fully equipped kitchen/diner, 1 double bedroom with dressing room and en-suite bathroom, laundry room, and another bedroom with bathroom (ideal for staff).
- First floor: 4 double bedrooms, all exterior, with built-in wardrobes, and access to a private terrace with unobstructed views of the protected area.