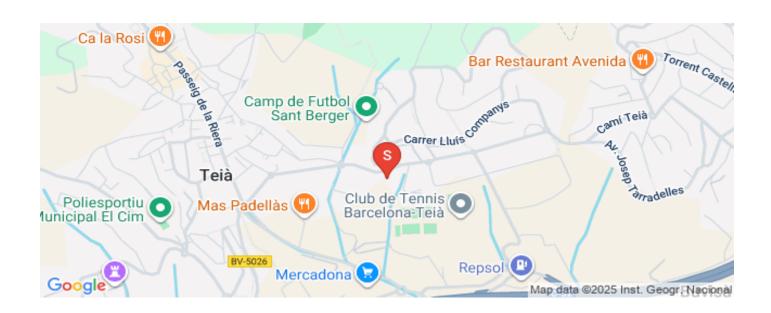

Location and key distances:

• To Barcelona city:

Teià is located just 20 km from the center of Barcelona. By car, the journey typically takes between 20 and 30 minutes, depending on traffic, thanks to quick access via the C-32 motorway. Public transport options are also nearby (buses and the train station in El Masnou, a 5-minute drive).

To the Costa Brava:

Teià is approximately a 60-90 minute drive from the main towns on the Costa Brava, such as Tossa de Mar, Lloret de Mar, and Calella de Palafrugell, making it a perfect midway point for weekend getaways or vacations.