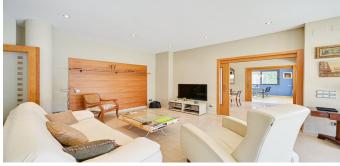

Layout:

The house is arranged over two comfortable floors, with spacious, bright, and functional rooms:

- Main floor: Large living-dining room with direct access to the garden and chill-out area, fully equipped kitchen/diner, 1 double bedroom with dressing room and en-suite bathroom, laundry room, and another bedroom with bathroom (ideal for staff).
- First floor: 4 double bedrooms, all exterior, with built-in wardrobes, and access to a private terrace with unobstructed views of the protected area.