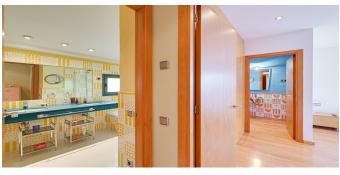

Layout:

The house is arranged over two comfortable floors, with spacious, bright, and functional rooms:

- Main floor: Large living-dining room with direct access to the garden and chill-out area, fully equipped kitchen/diner, 1 double bedroom with dressing room and en-suite bathroom, laundry room, and another bedroom with bathroom (ideal for staff).
- First floor: 4 double bedrooms, all exterior, with built-in wardrobes, and access to a private terrace with unobstructed views of the protected area.