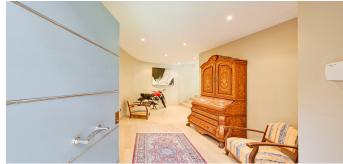

Layout:

The house is arranged over two comfortable floors, with spacious, bright, and functional rooms:

- Main floor: Large living-dining room with direct access to the garden and chill-out area, fully equipped kitchen/diner, 1 double bedroom with dressing room and en-suite bathroom, laundry room, and another bedroom with bathroom (ideal for staff).
- First floor: 4 double bedrooms, all exterior, with built-in wardrobes, and access to a private terrace with unobstructed views of the protected area.