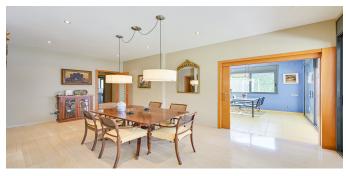

Layout:

The house is arranged over two comfortable floors, with spacious, bright, and functional rooms:

- Main floor: Large living-dining room with direct access to the garden and chill-out area, fully equipped kitchen/diner, 1 double bedroom with dressing room and en-suite bathroom, laundry room, and another bedroom with bathroom (ideal for staff).
- First floor: 4 double bedrooms, all exterior, with built-in wardrobes, and access to a private terrace with unobstructed views of the protected area.