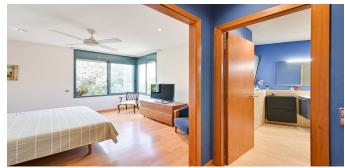

Layout:

The house is arranged over two comfortable floors, with spacious, bright, and functional rooms:

- Main floor: Large living-dining room with direct access to the garden and chill-out area, fully equipped kitchen/diner, 1 double bedroom with dressing room and en-suite bathroom, laundry room, and another bedroom with bathroom (ideal for staff).
- First floor: 4 double bedrooms, all exterior, with built-in wardrobes, and access to a private terrace with unobstructed views of the protected area.