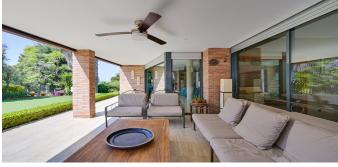

Layout:

The house is arranged over two comfortable floors, with spacious, bright, and functional rooms:

- Main floor: Large living-dining room with direct access to the garden and chill-out area, fully equipped kitchen/diner, 1 double bedroom with dressing room and en-suite bathroom, laundry room, and another bedroom with bathroom (ideal for staff).
- First floor: 4 double bedrooms, all exterior, with built-in wardrobes, and access to a private terrace with unobstructed views of the protected area.