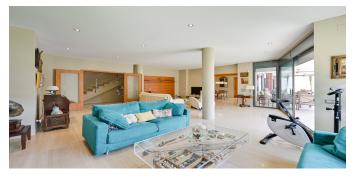

## House in Costa del Maresme

Exclusive 6-bedroom house with a fantastic layout in the prestigious tennis area of Teià, next to the Pitch & Putt.

Located in one of the most coveted areas of the Maresme region, this spectacular home combines comfort, elegance, and an ideal layout for families seeking spaciousness and privacy in an exclusive, natural setting. Just steps from the renowned Teià tennis club and the Pitch & Putt, the house offers a healthy and active lifestyle, with all amenities within easy reach.

Layout:

The house is arranged over two comfortable floors, with spacious, bright, and functional rooms:

- Main floor: Large living-dining room with direct access to the garden and chill-out area, fully equipped kitchen/diner, 1 double bedroom with dressing room and en-suite bathroom, laundry room, and another bedroom with bathroom (ideal for staff).
- First floor: 4 double bedrooms, all exterior, with built-in wardrobes, and access to a private terrace with unobstructed views of the protected area.