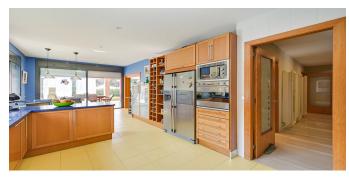

Layout:

The house is arranged over two comfortable floors, with spacious, bright, and functional rooms:

- Main floor: Large living-dining room with direct access to the garden and chill-out area, fully equipped kitchen/diner, 1 double bedroom with dressing room and en-suite bathroom, laundry room, and another bedroom with bathroom (ideal for staff).
- First floor: 4 double bedrooms, all exterior, with built-in wardrobes, and access to a private terrace with unobstructed views of the protected area.

Exterior

Garden plot with barbecue area, summer dining area, and swimming pool. Guaranteed privacy and perfect orientation to enjoy the sun all day long.

Fytrac

Double garage, air conditioning, natural gas underfloor heating, parquet and ceramic floors, aluminum carpentry, security system, and high-quality finishes.