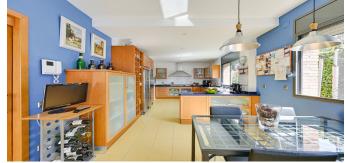

Layout:

The house is arranged over two comfortable floors, with spacious, bright, and functional rooms:

- Main floor: Large living-dining room with direct access to the garden and chill-out area, fully equipped kitchen/diner, 1 double bedroom with dressing room and en-suite bathroom, laundry room, and another bedroom with bathroom (ideal for staff).
- First floor: 4 double bedrooms, all exterior, with built-in wardrobes, and access to a private terrace with unobstructed views of the protected area.