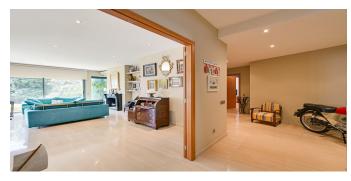

Layout:

The house is arranged over two comfortable floors, with spacious, bright, and functional rooms:

- Main floor: Large living-dining room with direct access to the garden and chill-out area, fully equipped kitchen/diner, 1 double bedroom with dressing room and en-suite bathroom, laundry room, and another bedroom with bathroom (ideal for staff).
- First floor: 4 double bedrooms, all exterior, with built-in wardrobes, and access to a private terrace with unobstructed views of the protected area.