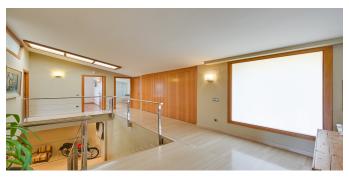

Layout:

The house is arranged over two comfortable floors, with spacious, bright, and functional rooms:

- Main floor: Large living-dining room with direct access to the garden and chill-out area, fully equipped kitchen/diner, 1 double bedroom with dressing room and en-suite bathroom, laundry room, and another bedroom with bathroom (ideal for staff).
- First floor: 4 double bedrooms, all exterior, with built-in wardrobes, and access to a private terrace with unobstructed views of the protected area.