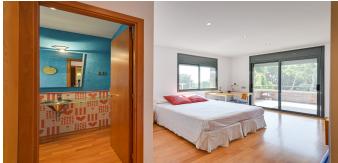

Layout:

The house is arranged over two comfortable floors, with spacious, bright, and functional rooms:

- Main floor: Large living-dining room with direct access to the garden and chill-out area, fully equipped kitchen/diner, 1 double bedroom with dressing room and en-suite bathroom, laundry room, and another bedroom with bathroom (ideal for staff).
- First floor: 4 double bedrooms, all exterior, with built-in wardrobes, and access to a private terrace with unobstructed views of the protected area.