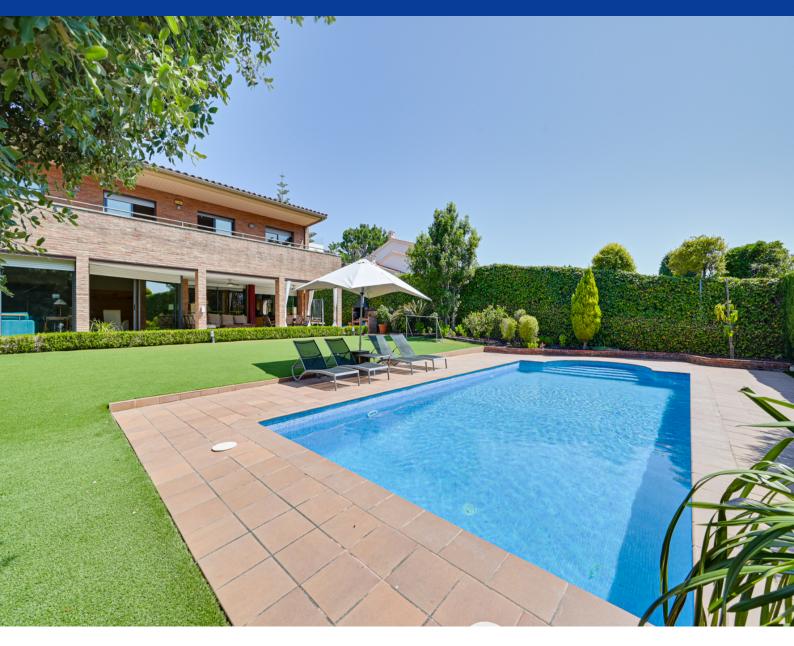

## House in Costa del Maresme

Exclusive 6-bedroom house with a fantastic layout in the prestigious tennis area of Teià, next to the Pitch & Putt.

Located in one of the most coveted areas of the Maresme region, this spectacular home combines comfort, elegance, and an ideal layout for families seeking spaciousness and privacy in an exclusive, natural setting. Just steps from the renowned Teià tennis club and the Pitch & Putt, the house offers a healthy and active lifestyle, with all amenities within easy reach.

Exterior

Garden plot with barbecue area, summer dining area, and swimming pool. Guaranteed privacy and perfect orientation to enjoy the sun all day long.

Fytrac

Double garage, air conditioning, natural gas underfloor heating, parquet and ceramic floors, aluminum carpentry, security system, and high-quality finishes.