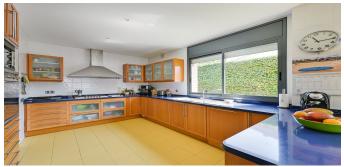

Layout:

The house is arranged over two comfortable floors, with spacious, bright, and functional rooms:

- Main floor: Large living-dining room with direct access to the garden and chill-out area, fully equipped kitchen/diner, 1 double bedroom with dressing room and en-suite bathroom, laundry room, and another bedroom with bathroom (ideal for staff).
- First floor: 4 double bedrooms, all exterior, with built-in wardrobes, and access to a private terrace with unobstructed views of the protected area.

Exterior

Garden plot with barbecue area, summer dining area, and swimming pool. Guaranteed privacy and perfect orientation to enjoy the sun all day long.

Fytrac

Double garage, air conditioning, natural gas underfloor heating, parquet and ceramic floors, aluminum carpentry, security system, and high-quality finishes.