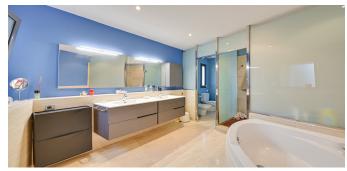

Layout:

The house is arranged over two comfortable floors, with spacious, bright, and functional rooms:

- Main floor: Large living-dining room with direct access to the garden and chill-out area, fully equipped kitchen/diner, 1 double bedroom with dressing room and en-suite bathroom, laundry room, and another bedroom with bathroom (ideal for staff).
- First floor: 4 double bedrooms, all exterior, with built-in wardrobes, and access to a private terrace with unobstructed views of the protected area.