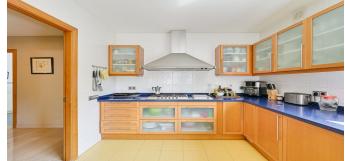

Layout:

The house is arranged over two comfortable floors, with spacious, bright, and functional rooms:

- Main floor: Large living-dining room with direct access to the garden and chill-out area, fully equipped kitchen/diner, 1 double bedroom with dressing room and en-suite bathroom, laundry room, and another bedroom with bathroom (ideal for staff).
- First floor: 4 double bedrooms, all exterior, with built-in wardrobes, and access to a private terrace with unobstructed views of the protected area.

Exterior

Garden plot with barbecue area, summer dining area, and swimming pool. Guaranteed privacy and perfect orientation to enjoy the sun all day long.

Fytrac

Double garage, air conditioning, natural gas underfloor heating, parquet and ceramic floors, aluminum carpentry, security system, and high-quality finishes.