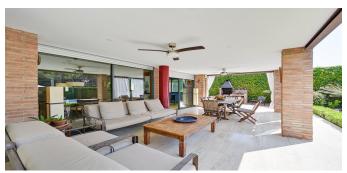

Layout:

The house is arranged over two comfortable floors, with spacious, bright, and functional rooms:

- Main floor: Large living-dining room with direct access to the garden and chill-out area, fully equipped kitchen/diner, 1 double bedroom with dressing room and en-suite bathroom, laundry room, and another bedroom with bathroom (ideal for staff).
- First floor: 4 double bedrooms, all exterior, with built-in wardrobes, and access to a private terrace with unobstructed views of the protected area.

Exterior

Garden plot with barbecue area, summer dining area, and swimming pool. Guaranteed privacy and perfect orientation to enjoy the sun all day long.

Fytrac

Double garage, air conditioning, natural gas underfloor heating, parquet and ceramic floors, aluminum carpentry, security system, and high-quality finishes.