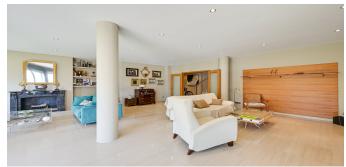

Layout:

The house is arranged over two comfortable floors, with spacious, bright, and functional rooms:

- Main floor: Large living-dining room with direct access to the garden and chill-out area, fully equipped kitchen/diner, 1 double bedroom with dressing room and en-suite bathroom, laundry room, and another bedroom with bathroom (ideal for staff).
- First floor: 4 double bedrooms, all exterior, with built-in wardrobes, and access to a private terrace with unobstructed views of the protected area.