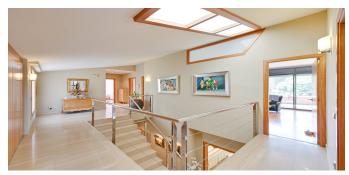

Layout:

The house is arranged over two comfortable floors, with spacious, bright, and functional rooms:

- Main floor: Large living-dining room with direct access to the garden and chill-out area, fully equipped kitchen/diner, 1 double bedroom with dressing room and en-suite bathroom, laundry room, and another bedroom with bathroom (ideal for staff).
- First floor: 4 double bedrooms, all exterior, with built-in wardrobes, and access to a private terrace with unobstructed views of the protected area.