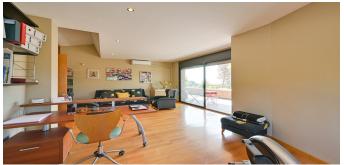

Layout:

The house is arranged over two comfortable floors, with spacious, bright, and functional rooms:

- Main floor: Large living-dining room with direct access to the garden and chill-out area, fully equipped kitchen/diner, 1 double bedroom with dressing room and en-suite bathroom, laundry room, and another bedroom with bathroom (ideal for staff).
- First floor: 4 double bedrooms, all exterior, with built-in wardrobes, and access to a private terrace with unobstructed views of the protected area.