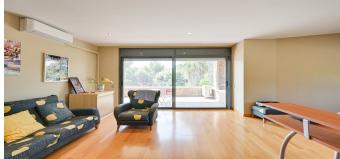

Layout:

The house is arranged over two comfortable floors, with spacious, bright, and functional rooms:

- Main floor: Large living-dining room with direct access to the garden and chill-out area, fully equipped kitchen/diner, 1 double bedroom with dressing room and en-suite bathroom, laundry room, and another bedroom with bathroom (ideal for staff).
- First floor: 4 double bedrooms, all exterior, with built-in wardrobes, and access to a private terrace with unobstructed views of the protected area.