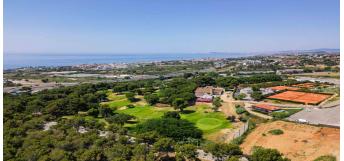

Location and key distances:

• To Barcelona city:

Teià is located just 20 km from the center of Barcelona. By car, the journey typically takes between 20 and 30 minutes, depending on traffic, thanks to quick access via the C-32 motorway. Public transport options are also nearby (buses and the train station in El Masnou, a 5-minute drive).

To the Costa Brava:

Teià is approximately a 60-90 minute drive from the main towns on the Costa Brava, such as Tossa de Mar, Lloret de Mar, and Calella de Palafrugell, making it a perfect midway point for weekend getaways or vacations.