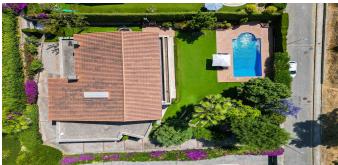

Layout:

The house is arranged over two comfortable floors, with spacious, bright, and functional rooms:

- Main floor: Large living-dining room with direct access to the garden and chill-out area, fully equipped kitchen/diner, 1 double bedroom with dressing room and en-suite bathroom, laundry room, and another bedroom with bathroom (ideal for staff).
- First floor: 4 double bedrooms, all exterior, with built-in wardrobes, and access to a private terrace with unobstructed views of the protected area.

Exterior

Garden plot with barbecue area, summer dining area, and swimming pool. Guaranteed privacy and perfect orientation to enjoy the sun all day long.

Fytrac

Double garage, air conditioning, natural gas underfloor heating, parquet and ceramic floors, aluminum carpentry, security system, and high-quality finishes.