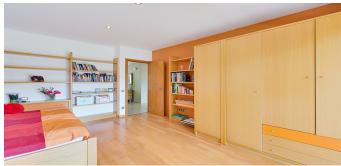

Layout:

The house is arranged over two comfortable floors, with spacious, bright, and functional rooms:

- Main floor: Large living-dining room with direct access to the garden and chill-out area, fully equipped kitchen/diner, 1 double bedroom with dressing room and en-suite bathroom, laundry room, and another bedroom with bathroom (ideal for staff).
- First floor: 4 double bedrooms, all exterior, with built-in wardrobes, and access to a private terrace with unobstructed views of the protected area.