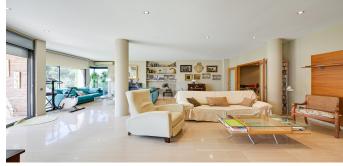

Layout:

The house is arranged over two comfortable floors, with spacious, bright, and functional rooms:

- Main floor: Large living-dining room with direct access to the garden and chill-out area, fully equipped kitchen/diner, 1 double bedroom with dressing room and en-suite bathroom, laundry room, and another bedroom with bathroom (ideal for staff).
- First floor: 4 double bedrooms, all exterior, with built-in wardrobes, and access to a private terrace with unobstructed views of the protected area.