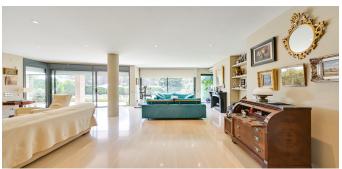

Layout:

The house is arranged over two comfortable floors, with spacious, bright, and functional rooms:

- Main floor: Large living-dining room with direct access to the garden and chill-out area, fully equipped kitchen/diner, 1 double bedroom with dressing room and en-suite bathroom, laundry room, and another bedroom with bathroom (ideal for staff).
- First floor: 4 double bedrooms, all exterior, with built-in wardrobes, and access to a private terrace with unobstructed views of the protected area.