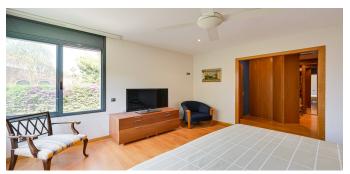

Layout:

The house is arranged over two comfortable floors, with spacious, bright, and functional rooms:

- Main floor: Large living-dining room with direct access to the garden and chill-out area, fully equipped kitchen/diner, 1 double bedroom with dressing room and en-suite bathroom, laundry room, and another bedroom with bathroom (ideal for staff).
- First floor: 4 double bedrooms, all exterior, with built-in wardrobes, and access to a private terrace with unobstructed views of the protected area.