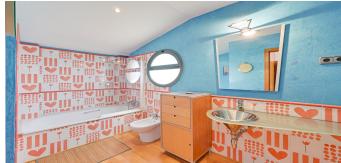

Layout:

The house is arranged over two comfortable floors, with spacious, bright, and functional rooms:

- Main floor: Large living-dining room with direct access to the garden and chill-out area, fully equipped kitchen/diner, 1 double bedroom with dressing room and en-suite bathroom, laundry room, and another bedroom with bathroom (ideal for staff).
- First floor: 4 double bedrooms, all exterior, with built-in wardrobes, and access to a private terrace with unobstructed views of the protected area.