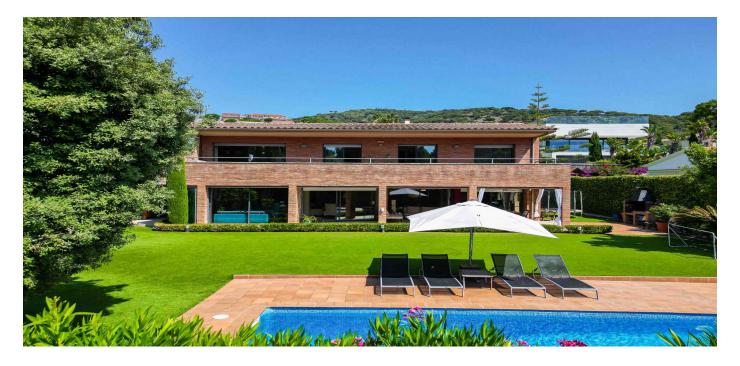

## House in Costa del Maresme

Exclusive 6-bedroom house with a fantastic layout in the prestigious tennis area of Teià, next to the Pitch & Putt.

Located in one of the most coveted areas of the Maresme region, this spectacular home combines comfort, elegance, and an ideal layout for families seeking spaciousness and privacy in an exclusive, natural setting. Just steps from the renowned Teià tennis club and the Pitch & Putt, the house offers a healthy and active lifestyle, with all amenities within easy reach.

Exterior

Garden plot with barbecue area, summer dining area, and swimming pool. Guaranteed privacy and perfect orientation to enjoy the sun all day long.

Fytrac

Double garage, air conditioning, natural gas underfloor heating, parquet and ceramic floors, aluminum carpentry, security system, and high-quality finishes.