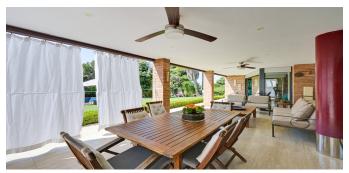

Layout:

The house is arranged over two comfortable floors, with spacious, bright, and functional rooms:

- Main floor: Large living-dining room with direct access to the garden and chill-out area, fully equipped kitchen/diner, 1 double bedroom with dressing room and en-suite bathroom, laundry room, and another bedroom with bathroom (ideal for staff).
- First floor: 4 double bedrooms, all exterior, with built-in wardrobes, and access to a private terrace with unobstructed views of the protected area.