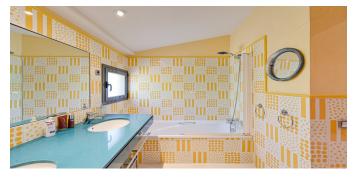

Layout:

The house is arranged over two comfortable floors, with spacious, bright, and functional rooms:

- Main floor: Large living-dining room with direct access to the garden and chill-out area, fully equipped kitchen/diner, 1 double bedroom with dressing room and en-suite bathroom, laundry room, and another bedroom with bathroom (ideal for staff).
- First floor: 4 double bedrooms, all exterior, with built-in wardrobes, and access to a private terrace with unobstructed views of the protected area.