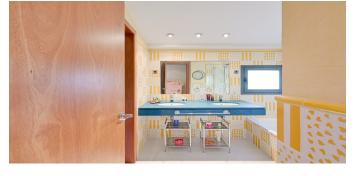

Layout:

The house is arranged over two comfortable floors, with spacious, bright, and functional rooms:

- Main floor: Large living-dining room with direct access to the garden and chill-out area, fully equipped kitchen/diner, 1 double bedroom with dressing room and en-suite bathroom, laundry room, and another bedroom with bathroom (ideal for staff).
- First floor: 4 double bedrooms, all exterior, with built-in wardrobes, and access to a private terrace with unobstructed views of the protected area.