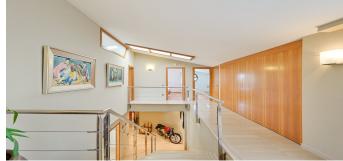

Layout:

The house is arranged over two comfortable floors, with spacious, bright, and functional rooms:

- Main floor: Large living-dining room with direct access to the garden and chill-out area, fully equipped kitchen/diner, 1 double bedroom with dressing room and en-suite bathroom, laundry room, and another bedroom with bathroom (ideal for staff).
- First floor: 4 double bedrooms, all exterior, with built-in wardrobes, and access to a private terrace with unobstructed views of the protected area.