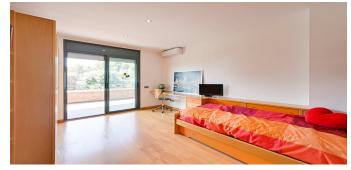

Layout:

The house is arranged over two comfortable floors, with spacious, bright, and functional rooms:

- Main floor: Large living-dining room with direct access to the garden and chill-out area, fully equipped kitchen/diner, 1 double bedroom with dressing room and en-suite bathroom, laundry room, and another bedroom with bathroom (ideal for staff).
- First floor: 4 double bedrooms, all exterior, with built-in wardrobes, and access to a private terrace with unobstructed views of the protected area.