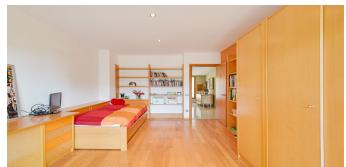

Layout:

The house is arranged over two comfortable floors, with spacious, bright, and functional rooms:

- Main floor: Large living-dining room with direct access to the garden and chill-out area, fully equipped kitchen/diner, 1 double bedroom with dressing room and en-suite bathroom, laundry room, and another bedroom with bathroom (ideal for staff).
- First floor: 4 double bedrooms, all exterior, with built-in wardrobes, and access to a private terrace with unobstructed views of the protected area.