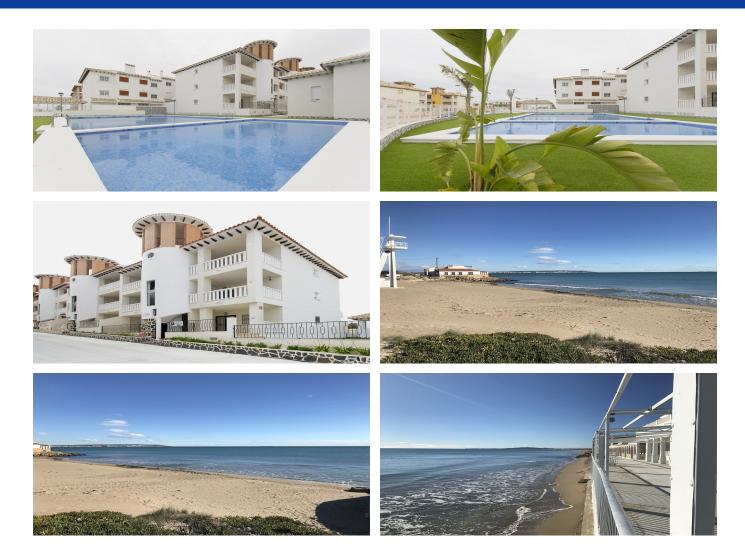

## Flat in Elche

Apartment in La Marina, Alicante. Salon, separate kitchen, 2 bedrooms, 2 bathrooms, terrace 9 m2. Total area of 25 m2. The complex has underground parking, garden and communal pool. La Marina town is located between Guardamar and Santa Half. It is conditionally divided into two parts - old (coastal) and a new, so-called La Marina urbanization. The coastal part is famous for its sandy beaches with a length of 2 km, sand dunes and coniferous trees. The city has everything you need for recreation and accommodation: shops, pharmacies, medical facilities, schools, parks, sports facilities, bars, restaurants. On Thursdays and Sundays 8 am to 2 days in the city there is a vegetable market. The town has a very famous camping with sports halls and spa. Alicante International Airport can be reached in 20 minutes.