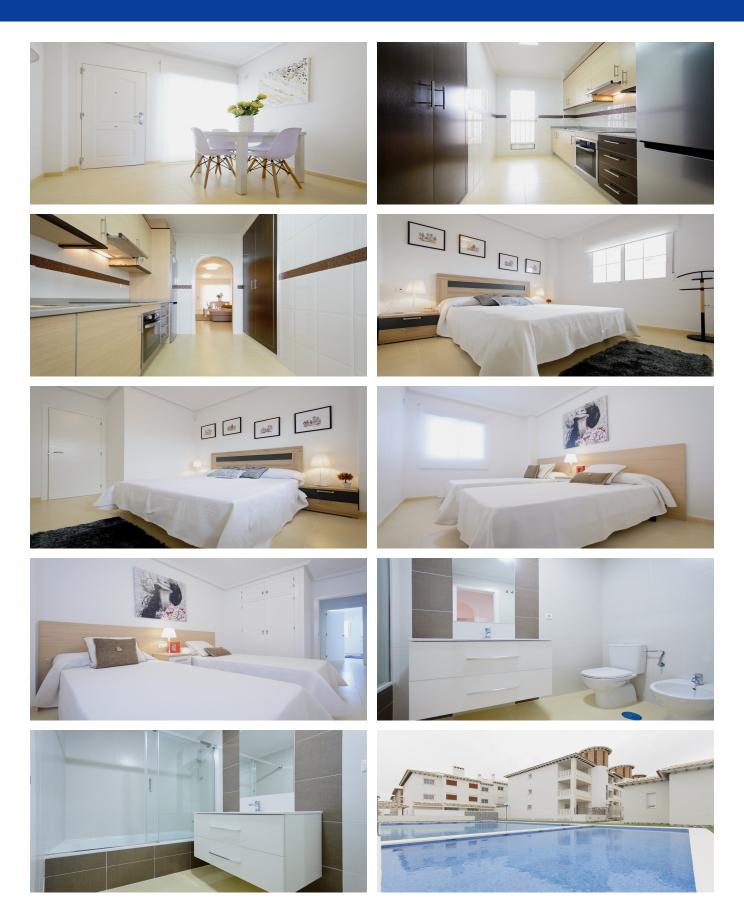

## Flat in Elche

Apartment in La Marina, Alicante. Salon, separate kitchen, 2 bedrooms, 2 bathrooms, terrace 9 m2. Total area of 25 m2. The complex has underground parking, garden and communal pool. La Marina town is located between Guardamar and Santa Half. It is conditionally divided into two parts - old (coastal) and a new, so-called La Marina urbanization. The coastal part is famous for its sandy beaches with a length of 2 km, sand dunes and coniferous trees. The city has everything you need for recreation and accommodation: shops, pharmacies, medical facilities, schools, parks, sports facilities, bars, restaurants. On Thursdays and Sundays 8 am to 2 days in the city there is a vegetable market. The town has a very famous camping with sports halls and spa. Alicante International Airport can be reached in 20 minutes.