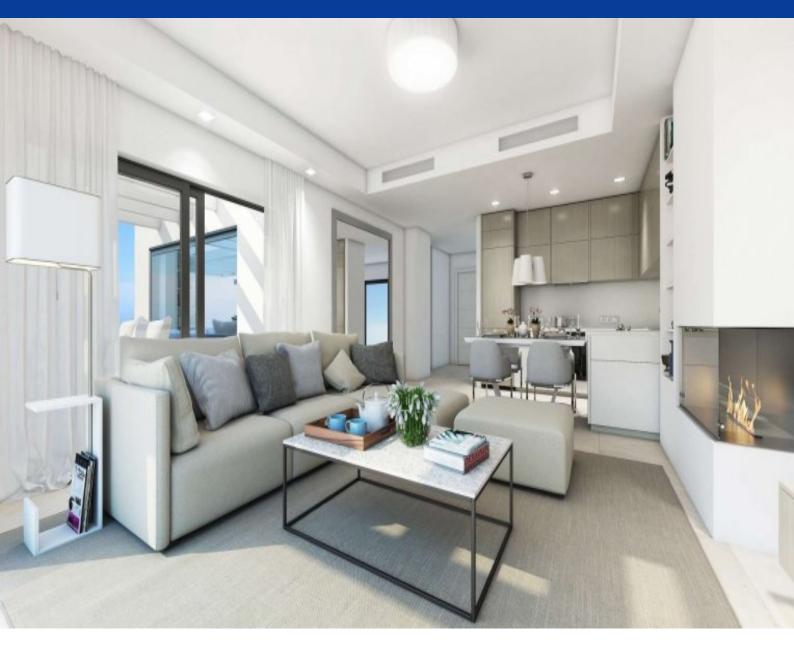

#### Flat in Benahavis

Closed protected complex from 56 apartments, located in Atalaya, Benaavis. For sale 2x and 3 bedroom apartments and penthouses, modern architecture, large terraces and solarium, outdoor kitchen, spacious living / dining room. Apartments have a southern and southeast orientation, a view of the golf course, some apartments have a panoramic view of the sea.

On the territory of the well-kept garden, 4 pools, a paddle playground and a recreation area with a barbecue.

The complex is located next to Atalaya College, 1 km away. From the beach and just two minutes' walk from: supermarkets, as well as Atalaya Golf & Country Club. Just a couple of minutes drive from a variety of restaurants, just five minutes from the Andalusian gastronomic village of Benaavis.