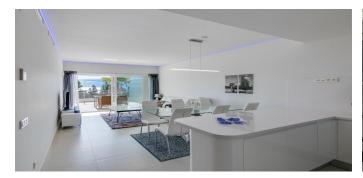

Distribution as follows Hall, open room kitchen plan, spacious lounge with access to the terrace. Back to the hall, corridor, 2nd bedroom, bathroom and bedroom with bathroom and access to the terrace before mentioned.