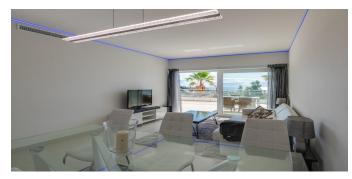

Distribution as follows Hall, open room kitchen plan, spacious lounge with access to the terrace. Back to the hall, corridor, 2nd bedroom, bathroom and bedroom with bathroom and access to the terrace before mentioned.