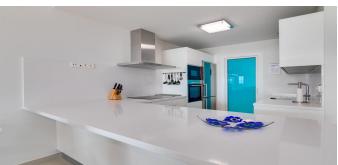

Distribution as follows Hall, open room kitchen plan, spacious lounge with access to the terrace. Back to the hall, corridor, 2nd bedroom, bathroom and bedroom with bathroom and access to the terrace before mentioned.