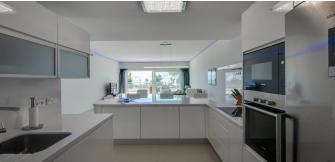

Distribution as follows Hall, open room kitchen plan, spacious lounge with access to the terrace. Back to the hall, corridor, 2nd bedroom, bathroom and bedroom with bathroom and access to the terrace before mentioned.