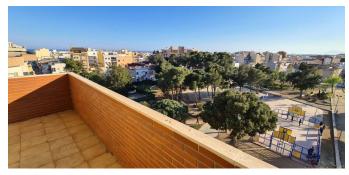

## Flat in L'Ametlla de Mar

Apartment in Ametlilla de Mar on the Costa Dorad. Total area 115 M.KV. Plus large terrace 110 m.kv. With beautiful view of the city and the sea. The apartment has a large living / dining room, separate kitchen, 3 bedrooms, 2 bathrooms and pantry. Central air conditioning, built-in wardrobes. The price includes parking space.