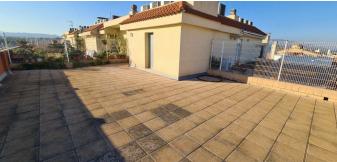

## Flat in L'Ametlla de Mar

Apartment in Ametlilla de Mar on the Costa Dorad. Total area 115 M.KV. Plus large terrace 110 m.kv. With beautiful view of the city and the sea. The apartment has a large living / dining room, separate kitchen, 3 bedrooms, 2 bathrooms and pantry. Central air conditioning, built-in wardrobes. The price includes parking space.