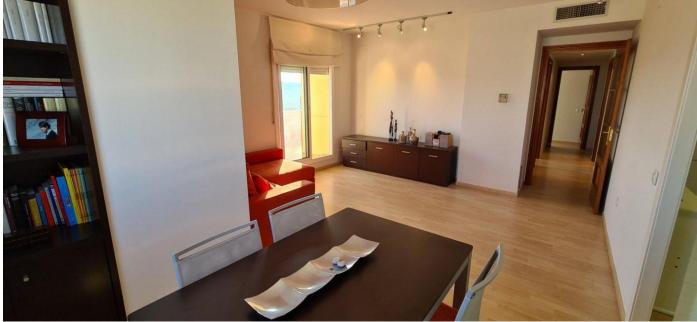

## Flat in L'Ametlla de Mar

Apartment in Ametlilla de Mar on the Costa Dorad. Total area 115 M.KV. Plus large terrace 110 m.kv. With beautiful view of the city and the sea. The apartment has a large living / dining room, separate kitchen, 3 bedrooms, 2 bathrooms and pantry. Central air conditioning, built-in wardrobes. The price includes parking space.