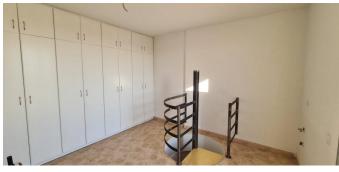

## Flat in L'Ametlla de Mar

Apartment in Ametlilla de Mar on the Costa Dorad. Total area 115 M.KV. Plus large terrace 110 m.kv. With beautiful view of the city and the sea. The apartment has a large living / dining room, separate kitchen, 3 bedrooms, 2 bathrooms and pantry. Central air conditioning, built-in wardrobes. The price includes parking space.