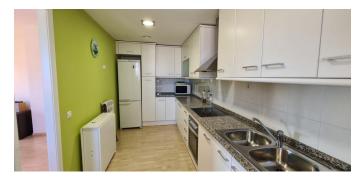

## Flat in L'Ametlla de Mar

Apartment in Ametlilla de Mar on the Costa Dorad. Total area 115 M.KV. Plus large terrace 110 m.kv. With beautiful view of the city and the sea. The apartment has a large living / dining room, separate kitchen, 3 bedrooms, 2 bathrooms and pantry. Central air conditioning, built-in wardrobes. The price includes parking space.