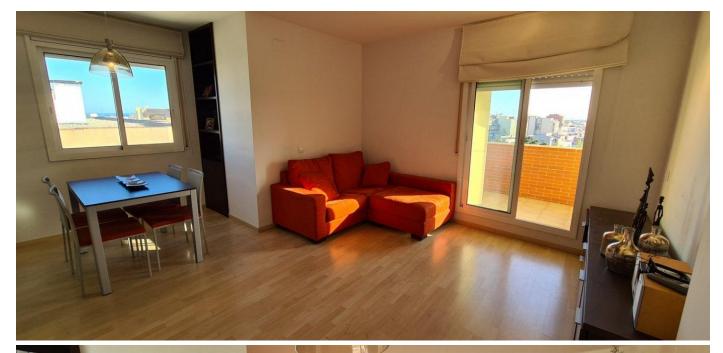

## Flat in L'Ametlla de Mar

Apartment in Ametlilla de Mar on the Costa Dorad. Total area 115 M.KV. Plus large terrace 110 m.kv. With beautiful view of the city and the sea. The apartment has a large living / dining room, separate kitchen, 3 bedrooms, 2 bathrooms and pantry. Central air conditioning, built-in wardrobes. The price includes parking space.