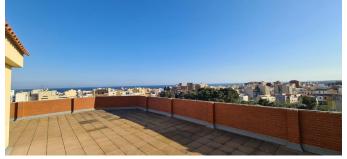

## Flat in L'Ametlla de Mar

Apartment in Ametlilla de Mar on the Costa Dorad. Total area 115 M.KV. Plus large terrace 110 m.kv. With beautiful view of the city and the sea. The apartment has a large living / dining room, separate kitchen, 3 bedrooms, 2 bathrooms and pantry. Central air conditioning, built-in wardrobes. The price includes parking space.