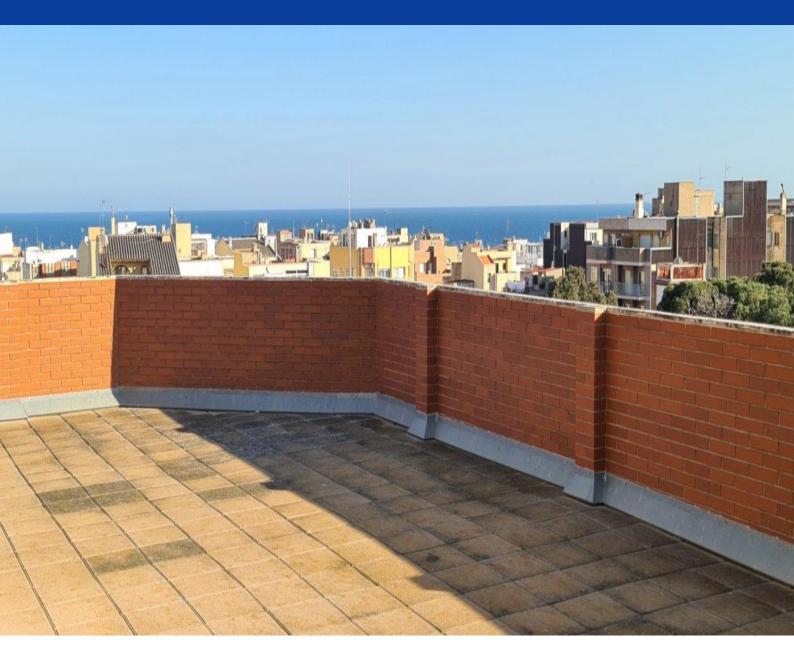

## Flat in L'Ametlla de Mar

Apartment in Ametlilla de Mar on the Costa Dorad. Total area 115 M.KV. Plus large terrace 110 m.kv. With beautiful view of the city and the sea. The apartment has a large living / dining room, separate kitchen, 3 bedrooms, 2 bathrooms and pantry. Central air conditioning, built-in wardrobes. The price includes parking space.