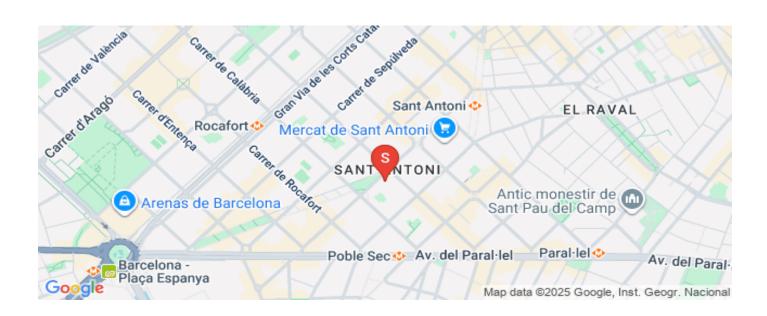

## Commercial property in Eixample

Commercial property in the Eixample district - Sant Antoni Zone of Barcelona. Total area: 1000 square meters on one floor.

Tenant: a large supermarket chain.

The lease contract was signed in 2021 for a duration of 30 years.