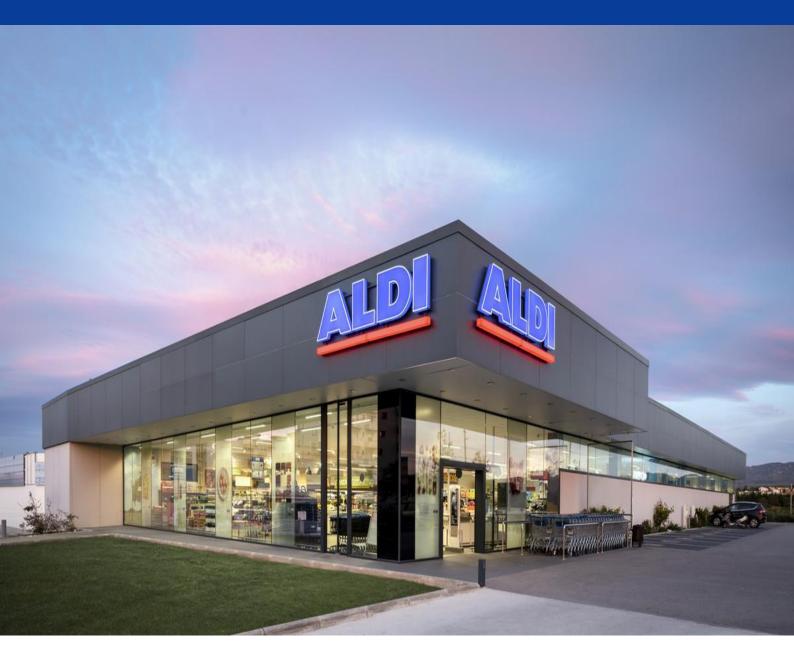

## Commercial property in Eixample

Commercial property in the Eixample district - Sant Antoni Zone of Barcelona. Total area: 1000 square meters on one floor.

Tenant: a large supermarket chain.

The lease contract was signed in 2021 for a duration of 30 years.

The mandatory execution period is 3 years.

Annual rent amount: 176,400 euros.

Property tax: 7,000 euros.

Profitability: 5%.

Ronda Sant Pere 21, 1/3, Plaza Urquinaona), Barcelona, 08010 +34 932 205 680

Avinguda Vila de Blanes 135, local 4, Lloret del Mar, 17310 +34 872 585 017