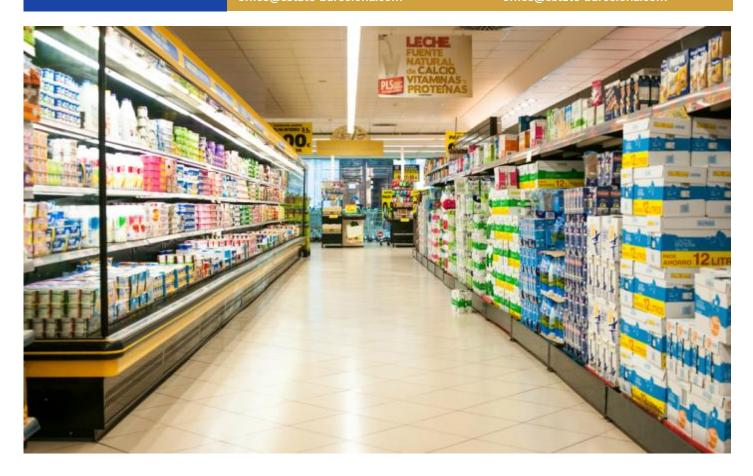

Commercial premises in the city of Tarras in the province of Barcelona. The total area of the site is 4000 m.KV. 185 parking spaces. At the moment, the leased is a large supermarket chain. Date of the signing of a contract 2021 for a period of 30 years. The term of compulsory execution of 11 years. The rental amount per year is 432,000 euros. Profitability 5.25%.