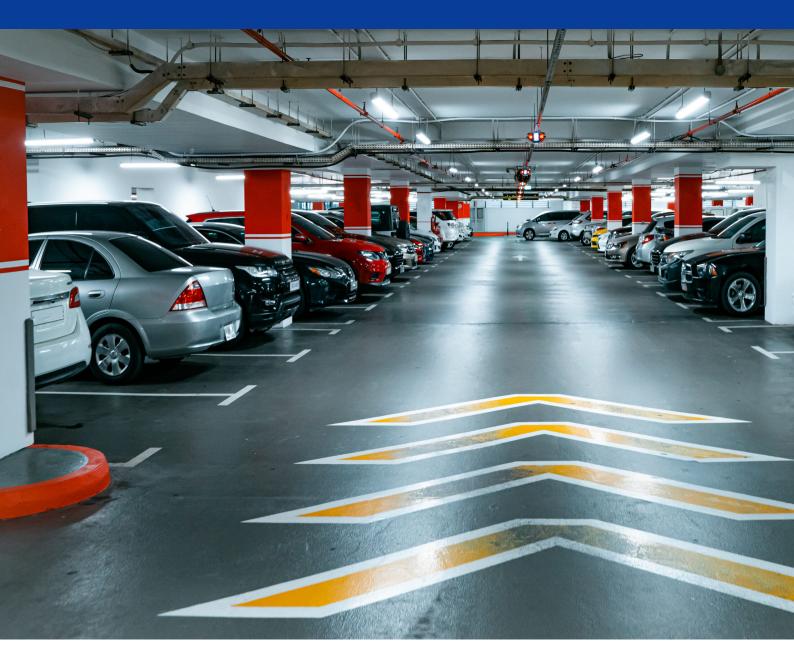

### Parking in Eixample

Parking complex in the Eixample district (Barcelona)

Price 12,000,000

Description

#### Main features:

5 levels / 13,500 m2

All licenses and business permits are up to date

Two entrances/exits from different sides of the quarter;

It is equipped with elevators, all engineering and fire protection systems.

Stable and successful business for many years

#### Location:

- The very center of Barcelona.
- Maximum concentration of tourist, commercial and social infrastructure. Intensive traffic 24/7
- The University of Barcelona building complex is a 10-minute walk away.
- $\hbox{-} There \ are \ more \ than \ 40 \ hotels \ within \ a \ 500-meter \ radius, \ most \ of \ which \ do \ not \ have \ their \ own \ parking.$
- Two different entrances allow you to receive traffic in both directions.
- This is the largest parking lot within a 1 km radius. An order of magnitude larger than any other in this location.
- The parking location guarantees high and stable occupancy of parking spaces. Up to 100% during working days and high tourist season.