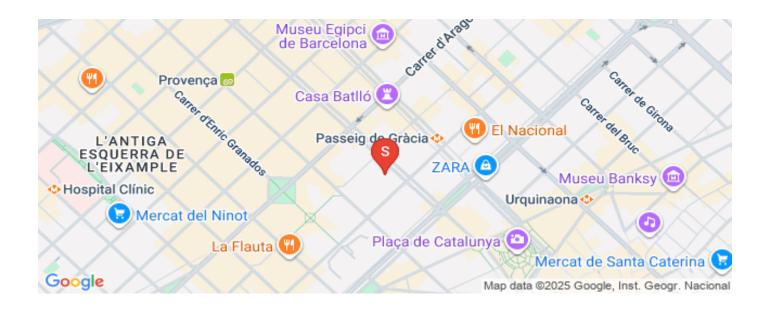

#### Location:

- The very center of Barcelona.
- Maximum concentration of tourist, commercial and social infrastructure. Intensive traffic 24/7
- The University of Barcelona building complex is a 10-minute walk away.
- $\hbox{-} There \ are \ more \ than \ 40 \ hotels \ within \ a \ 500-meter \ radius, \ most \ of \ which \ do \ not \ have \ their \ own \ parking.$
- Two different entrances allow you to receive traffic in both directions.
- This is the largest parking lot within a 1 km radius. An order of magnitude larger than any other in this location.
- The parking location guarantees high and stable occupancy of parking spaces. Up to 100% during working days and high tourist season.