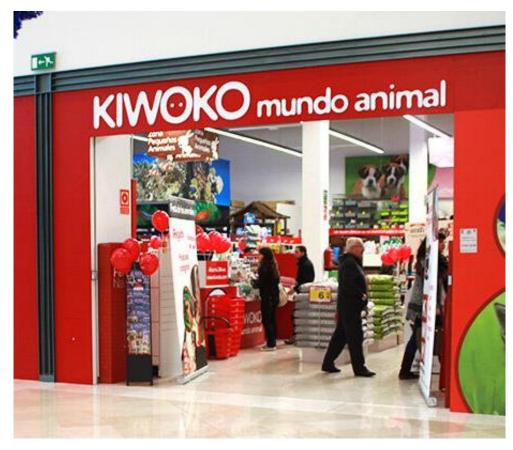

## Commercial property №10922 Eixample

PRICE SQUARE PROFITABILITY ANNUAL INCOME

4 500 000 € 1103M2 4% 215400€

Commercial property located in Eixample Esquerra, Barcelona. It is arranged over the first floor of the residential building. Total area: 1003 m2. The first floor 744 m2, second floor 359 m2. Facade: 5 meters At the moment it is rented by a famous chain of supermarkets for animals. Duration of the contract: till 2023. Annual payment: 215 400 euros. Community fees: 2 300 €/annual, payed by the tenant. IBI: 13 000 €/annual, payed by the tenant. Yield: 4,8%.